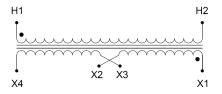

#### SCHEMATIC/DIAGRAM AND DIMENSION PICTURES

Single Phase Control Transformer with a capacity of 250VA, transforming 208 Volts to 120/240 Volts

**OFFICIAL QUOTE** 

#### **PRODUCT SPECIFICATIONS**

| Weight                     | 10 lbs                                                                                                |
|----------------------------|-------------------------------------------------------------------------------------------------------|
| Phases                     | 1                                                                                                     |
| Connection                 | <u>1Ph-CT-SD-SD</u>                                                                                   |
| Primary Voltage            | <u>208</u>                                                                                            |
| Primary Max Current        | <u>1.2A</u>                                                                                           |
| Primary Markings           | <u>H1-H2</u>                                                                                          |
| Primary Terminals          | <u>Terminals</u>                                                                                      |
| Secondary Voltage          | <u>120/240</u>                                                                                        |
| Secondary Max Current      | <u>2.08A</u>                                                                                          |
| Secondary Markings         | <u>X1-X2-X3-X4</u>                                                                                    |
| Secondary Terminals        | <u>Terminals</u>                                                                                      |
| Primary Taps               | N/A                                                                                                   |
| Conductor Material         | <u>Copper</u>                                                                                         |
| Temperatue Rise            | <u>80°C</u>                                                                                           |
| Insuation Class            | <u>130°C (Class B)</u>                                                                                |
| BIL (Insulation) Level     | <u>10kV</u>                                                                                           |
| Efficiency (@35% Load) %   | <u>N/A</u>                                                                                            |
| Impedance Range            | <u>5.0 – 7.0%</u>                                                                                     |
| Sound (db)                 | <u>40</u>                                                                                             |
| Enclosure Type             | Core & Coil                                                                                           |
| Enclosure Size             | See Core & Coil Chart                                                                                 |
| Finish/Colour              | N/A                                                                                                   |
| Standards & Certifications | <u>CSA Certified File No. LR34493, UL Listed File No. E110286, ISO 9001:2015</u><br><u>Registered</u> |