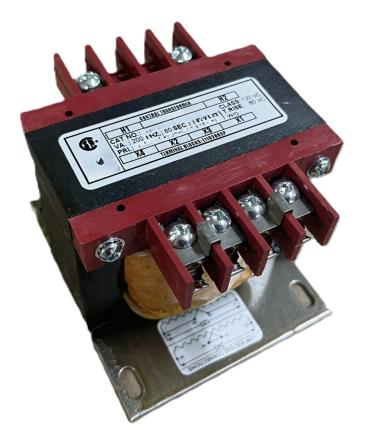

# \$142.08 USD

Single Phase Control Transformer with a capacity of 250VA, transforming 208 Volts to 120/240 Volts

SKU: CS250B-K Categories: <u>Control Transformers</u>

#### **PRODUCT SPECIFICATIONS**

| Weight                     | 10 lbs                                                                                                |
|----------------------------|-------------------------------------------------------------------------------------------------------|
| Phases                     | 1                                                                                                     |
| Connection                 | <u>1Ph-CT-SD-SD</u>                                                                                   |
| Primary Voltage            | <u>208</u>                                                                                            |
| Primary Max Current        | <u>1.2A</u>                                                                                           |
| Primary Markings           | <u>H1-H2</u>                                                                                          |
| Primary Terminals          | <u>Terminals</u>                                                                                      |
| Secondary Voltage          | <u>120/240</u>                                                                                        |
| Secondary Max Current      | <u>2.08A</u>                                                                                          |
| Secondary Markings         | <u>X1-X2-X3-X4</u>                                                                                    |
| Secondary Terminals        | <u>Terminals</u>                                                                                      |
| Primary Taps               | N/A                                                                                                   |
| Conductor Material         | <u>Copper</u>                                                                                         |
| Temperatue Rise            | <u>80°C</u>                                                                                           |
| Insuation Class            | <u>130°C (Class B)</u>                                                                                |
| BIL (Insulation) Level     | <u>10kV</u>                                                                                           |
| Efficiency (@35% Load) %   | <u>N/A</u>                                                                                            |
| Impedance Range            | <u>5.0 – 7.0%</u>                                                                                     |
| Sound (db)                 | <u>40</u>                                                                                             |
| Enclosure Type             | Core & Coil                                                                                           |
| Enclosure Size             | See Core & Coil Chart                                                                                 |
| Finish/Colour              | N/A                                                                                                   |
| Standards & Certifications | <u>CSA Certified File No. LR34493, UL Listed File No. E110286, ISO 9001:2015</u><br><u>Registered</u> |