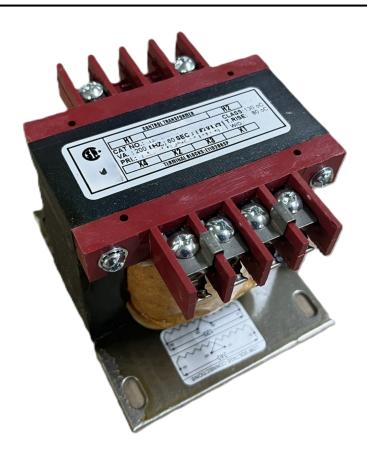

# 250VA 208 VOLTS TO 120/240 VOLTS SINGLE PHASE CONTROL TRANSFORMER

\$192.92 CAD

Single Phase Control Transformer with a capacity of 250VA, transforming 208 Volts to 120/240 Volts

SKU: CS250B-K

**Categories:** Control Transformers

#### **SCHEMATIC/DIAGRAM AND DIMENSION PICTURES**

Single Phase Control Transformer with a capacity of 250VA, transforming 208 Volts to 120/240 Volts