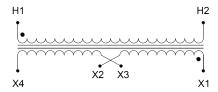

#### **SCHEMATIC/DIAGRAM AND DIMENSION PICTURES**

Single Phase Control Transformer with a capacity of 250VA, transforming 208 Volts to 120/240 Volts

#### PRODUCT SPECIFICATIONS

| PRODUCT SPECIFICATIONS     |                                                                                      |
|----------------------------|--------------------------------------------------------------------------------------|
| Weight                     | 10 lbs                                                                               |
| Phases                     | 1                                                                                    |
| Connection                 | 1Ph-CT-SD-SD                                                                         |
| Primary Voltage            | 208                                                                                  |
| Primary Max Current        | 1.2A                                                                                 |
| Primary Markings           | <u>H1-H2</u>                                                                         |
| Primary Terminals          | <u>Terminals</u>                                                                     |
| Secondary Voltage          | 120/240                                                                              |
| Secondary Max Current      | 2.08A                                                                                |
| Secondary Markings         | <u>X1-X2-X3-X4</u>                                                                   |
| Secondary Terminals        | <u>Terminals</u>                                                                     |
| Primary Taps               | N/A                                                                                  |
| Conductor Material         | <u>Copper</u>                                                                        |
| Temperatue Rise            | 80°C                                                                                 |
| Insuation Class            | 130°C (Class B)                                                                      |
| BIL (Insulation) Level     | 10kV                                                                                 |
| Efficiency (@35% Load) %   | N/A                                                                                  |
| Impedance Range            | <u>5.0 - 7.0%</u>                                                                    |
| Sound (db)                 | 40                                                                                   |
| Enclosure Type             | Core & Coil                                                                          |
| Enclosure Size             | See Core & Coil Chart                                                                |
| Finish/Colour              | N/A                                                                                  |
| Standards & Certifications | CSA Certified File No. LR34493, UL Listed File No. E110286, ISO 9001:2015 Registered |