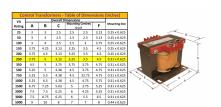

#### **SCHEMATIC/DIAGRAM AND DIMENSION PICTURES**

Single Phase Control Transformer with a capacity of 250VA, transforming 208 Volts to 120/240 Volts

#### PRODUCT SPECIFICATIONS

| PRODUCT SPECIFICATIONS     |                                                                                      |
|----------------------------|--------------------------------------------------------------------------------------|
| Weight                     | 10 lbs                                                                               |
| Phases                     | 1                                                                                    |
| Connection                 | 1Ph-CT-SD-SD                                                                         |
| Primary Voltage            | 208                                                                                  |
| Primary Max Current        | 1.2A                                                                                 |
| Primary Markings           | <u>H1-H2</u>                                                                         |
| Primary Terminals          | <u>Terminals</u>                                                                     |
| Secondary Voltage          | 120/240                                                                              |
| Secondary Max Current      | 2.08A                                                                                |
| Secondary Markings         | <u>X1-X2-X3-X4</u>                                                                   |
| Secondary Terminals        | <u>Terminals</u>                                                                     |
| Primary Taps               | N/A                                                                                  |
| Conductor Material         | <u>Copper</u>                                                                        |
| Temperatue Rise            | 80°C                                                                                 |
| Insuation Class            | 130°C (Class B)                                                                      |
| BIL (Insulation) Level     | 10kV                                                                                 |
| Efficiency (@35% Load) %   | N/A                                                                                  |
| Impedance Range            | <u>5.0 - 7.0%</u>                                                                    |
| Sound (db)                 | 40                                                                                   |
| Enclosure Type             | Core & Coil                                                                          |
| Enclosure Size             | See Core & Coil Chart                                                                |
| Finish/Colour              | N/A                                                                                  |
| Standards & Certifications | CSA Certified File No. LR34493, UL Listed File No. E110286, ISO 9001:2015 Registered |