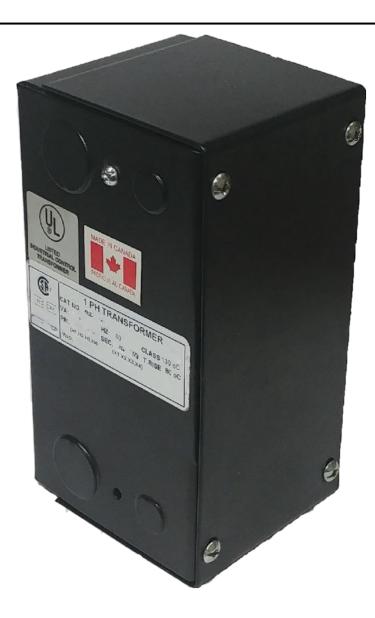

# 350VA 120/240 VOLTS TO 12/24 VOLTS SINGLE PHASE CONTROL TRANSFORMER

\$294.84 CAD

Single Phase Control Transformer with a capacity of 350VA, transforming 120/240 Volts to 12/24 Volts

**SKU**: CE350K-Z

**Categories:** Control Transformers

# **PRODUCT SPECIFICATIONS**

| Weight                     | 5 lbs                                                                                |
|----------------------------|--------------------------------------------------------------------------------------|
| Phases                     | 1                                                                                    |
| Connection                 | 1Ph-CT-DD-SD                                                                         |
| Primary Voltage            | 120/240                                                                              |
| Primary Max Current        | 2.92A                                                                                |
| Primary Markings           | H1-H2-H3-H4                                                                          |
| Primary Terminals          | Leads                                                                                |
| Secondary Voltage          | 12/24                                                                                |
| Secondary Max Current      | 29.17A                                                                               |
| Secondary Markings         | <u>X1-X2-X3-X4</u>                                                                   |
| Secondary Terminals        | Leads                                                                                |
| Primary Taps               | N/A                                                                                  |
| Conductor Material         | Copper                                                                               |
| Temperatue Rise            | 80°C                                                                                 |
| Insuation Class            | 130°C (Class B)                                                                      |
| BIL (Insulation) Level     | <u>10kV</u>                                                                          |
| Efficiency (@35% Load) %   | N/A                                                                                  |
| Impedance Range            | 5.0 - 7.0%                                                                           |
| Sound (db)                 | 40                                                                                   |
| Enclosure Type             | Type-1 Indoor                                                                        |
| Enclosure Size             | See Enclosure Chart                                                                  |
| Finish/Colour              | Semigloss - Black                                                                    |
| Standards & Certifications | CSA Certified File No. LR34493, UL Listed File No. E110286, ISO 9001:2015 Registered |