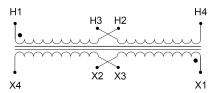

#### SCHEMATIC/DIAGRAM AND DIMENSION PICTURES

Single Phase Control Transformer with a capacity of 350VA, transforming 120/240 Volts to 12/24 Volts

# **PRODUCT SPECIFICATIONS**

| Weight                     | 5 lbs                                                                                |
|----------------------------|--------------------------------------------------------------------------------------|
| Phases                     | 1                                                                                    |
| Connection                 | 1Ph-CT-DD-SD                                                                         |
| Primary Voltage            | 120/240                                                                              |
| Primary Max Current        | 2.92A                                                                                |
| Primary Markings           | H1-H2-H3-H4                                                                          |
| Primary Terminals          | Leads                                                                                |
| Secondary Voltage          | 12/24                                                                                |
| Secondary Max Current      | 29.17A                                                                               |
| Secondary Markings         | <u>X1-X2-X3-X4</u>                                                                   |
| Secondary Terminals        | Leads                                                                                |
| Primary Taps               | N/A                                                                                  |
| Conductor Material         | Copper                                                                               |
| Temperatue Rise            | 80°C                                                                                 |
| Insuation Class            | 130°C (Class B)                                                                      |
| BIL (Insulation) Level     | <u>10kV</u>                                                                          |
| Efficiency (@35% Load) %   | N/A                                                                                  |
| Impedance Range            | 5.0 - 7.0%                                                                           |
| Sound (db)                 | 40                                                                                   |
| Enclosure Type             | Type-1 Indoor                                                                        |
| Enclosure Size             | See Enclosure Chart                                                                  |
| Finish/Colour              | Semigloss - Black                                                                    |
| Standards & Certifications | CSA Certified File No. LR34493, UL Listed File No. E110286, ISO 9001:2015 Registered |