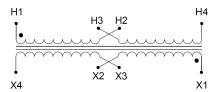

#### SCHEMATIC/DIAGRAM AND DIMENSION PICTURES

Single Phase Control Transformer with a capacity of 350VA, transforming 120/240 Volts to 12/24 Volts

### **PRODUCT SPECIFICATIONS**

| Weight                     | 5 lbs                                                                                |
|----------------------------|--------------------------------------------------------------------------------------|
| Phases                     | 1                                                                                    |
| Connection                 | 1Ph-CT-DD-SD                                                                         |
| Primary Voltage            | 120/240                                                                              |
| Primary Max Current        | 2.92A                                                                                |
| Primary Markings           | H1-H2-H3-H4                                                                          |
| Primary Terminals          | Leads                                                                                |
| Secondary Voltage          | 12/24                                                                                |
| Secondary Max Current      | 29.17A                                                                               |
| Secondary Markings         | <u>X1-X2-X3-X4</u>                                                                   |
| Secondary Terminals        | Leads                                                                                |
| Primary Taps               | N/A                                                                                  |
| Conductor Material         | Copper                                                                               |
| Temperatue Rise            | 80°C                                                                                 |
| Insuation Class            | 130°C (Class B)                                                                      |
| BIL (Insulation) Level     | <u>10kV</u>                                                                          |
| Efficiency (@35% Load) %   | N/A                                                                                  |
| Impedance Range            | 5.0 - 7.0%                                                                           |
| Sound (db)                 | 40                                                                                   |
| Enclosure Type             | Type-1 Indoor                                                                        |
| Enclosure Size             | See Enclosure Chart                                                                  |
| Finish/Colour              | Semigloss - Black                                                                    |
| Standards & Certifications | CSA Certified File No. LR34493, UL Listed File No. E110286, ISO 9001:2015 Registered |