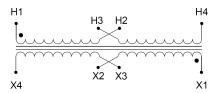

#### SCHEMATIC/DIAGRAM AND DIMENSION PICTURES

Single Phase Control Transformer with a capacity of 350VA, transforming 120/240 Volts to 12/24 Volts

# **PRODUCT SPECIFICATIONS**

| Weight                     | 5 lbs                                                                                |
|----------------------------|--------------------------------------------------------------------------------------|
| Phases                     | 1                                                                                    |
| Connection                 | 1Ph-CT-DD-SD                                                                         |
| Primary Voltage            | 120/240                                                                              |
| Primary Max Current        | 2.92A                                                                                |
| Primary Markings           | H1-H2-H3-H4                                                                          |
| Primary Terminals          | Leads                                                                                |
| Secondary Voltage          | 12/24                                                                                |
| Secondary Max Current      | 29.17A                                                                               |
| Secondary Markings         | <u>X1-X2-X3-X4</u>                                                                   |
| Secondary Terminals        | Leads                                                                                |
| Primary Taps               | N/A                                                                                  |
| Conductor Material         | Copper                                                                               |
| Temperatue Rise            | 80°C                                                                                 |
| Insuation Class            | 130°C (Class B)                                                                      |
| BIL (Insulation) Level     | <u>10kV</u>                                                                          |
| Efficiency (@35% Load) %   | N/A                                                                                  |
| Impedance Range            | 5.0 - 7.0%                                                                           |
| Sound (db)                 | 40                                                                                   |
| Enclosure Type             | Type-1 Indoor                                                                        |
| Enclosure Size             | See Enclosure Chart                                                                  |
| Finish/Colour              | Semigloss - Black                                                                    |
| Standards & Certifications | CSA Certified File No. LR34493, UL Listed File No. E110286, ISO 9001:2015 Registered |