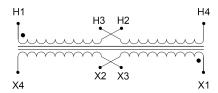

#### SCHEMATIC/DIAGRAM AND DIMENSION PICTURES

Single Phase Control Transformer with a capacity of 350VA, transforming 120/240 Volts to 12/24 Volts

### **PRODUCT SPECIFICATIONS**

| Weight                     | 5 lbs                                                                                |
|----------------------------|--------------------------------------------------------------------------------------|
| Phases                     | 1                                                                                    |
| Connection                 | 1Ph-CT-DD-SD                                                                         |
| Primary Voltage            | 120/240                                                                              |
| Primary Max Current        | 2.92A                                                                                |
| Primary Markings           | H1-H2-H3-H4                                                                          |
| Primary Terminals          | Leads                                                                                |
| Secondary Voltage          | 12/24                                                                                |
| Secondary Max Current      | 29.17A                                                                               |
| Secondary Markings         | <u>X1-X2-X3-X4</u>                                                                   |
| Secondary Terminals        | Leads                                                                                |
| Primary Taps               | N/A                                                                                  |
| Conductor Material         | Copper                                                                               |
| Temperatue Rise            | 80°C                                                                                 |
| Insuation Class            | 130°C (Class B)                                                                      |
| BIL (Insulation) Level     | <u>10kV</u>                                                                          |
| Efficiency (@35% Load) %   | N/A                                                                                  |
| Impedance Range            | 5.0 - 7.0%                                                                           |
| Sound (db)                 | 40                                                                                   |
| Enclosure Type             | Type-1 Indoor                                                                        |
| Enclosure Size             | See Enclosure Chart                                                                  |
| Finish/Colour              | Semigloss - Black                                                                    |
| Standards & Certifications | CSA Certified File No. LR34493, UL Listed File No. E110286, ISO 9001:2015 Registered |