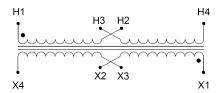

#### SCHEMATIC/DIAGRAM AND DIMENSION PICTURES

Single Phase Control Transformer with a capacity of 350VA, transforming 120/240 Volts to 12/24 Volts

# **PRODUCT SPECIFICATIONS**

| Weight                     | 5 lbs                                                                                |
|----------------------------|--------------------------------------------------------------------------------------|
| Phases                     | 1                                                                                    |
| Connection                 | 1Ph-CT-DD-SD                                                                         |
| Primary Voltage            | 120/240                                                                              |
| Primary Max Current        | 2.92A                                                                                |
| Primary Markings           | H1-H2-H3-H4                                                                          |
| Primary Terminals          | Leads                                                                                |
| Secondary Voltage          | 12/24                                                                                |
| Secondary Max Current      | 29.17A                                                                               |
| Secondary Markings         | <u>X1-X2-X3-X4</u>                                                                   |
| Secondary Terminals        | Leads                                                                                |
| Primary Taps               | N/A                                                                                  |
| Conductor Material         | Copper                                                                               |
| Temperatue Rise            | 80°C                                                                                 |
| Insuation Class            | 130°C (Class B)                                                                      |
| BIL (Insulation) Level     | <u>10kV</u>                                                                          |
| Efficiency (@35% Load) %   | N/A                                                                                  |
| Impedance Range            | 5.0 - 7.0%                                                                           |
| Sound (db)                 | 40                                                                                   |
| Enclosure Type             | Type-1 Indoor                                                                        |
| Enclosure Size             | See Enclosure Chart                                                                  |
| Finish/Colour              | Semigloss - Black                                                                    |
| Standards & Certifications | CSA Certified File No. LR34493, UL Listed File No. E110286, ISO 9001:2015 Registered |