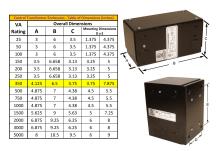

#### SCHEMATIC/DIAGRAM AND DIMENSION PICTURES

Single Phase Control Transformer with a capacity of 350VA, transforming 120/240 Volts to 12/24 Volts