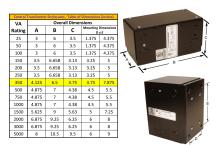

#### SCHEMATIC/DIAGRAM AND DIMENSION PICTURES

Single Phase Control Transformer with a capacity of 350VA, transforming 120/240 Volts to 12/24 Volts