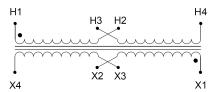

#### SCHEMATIC/DIAGRAM AND DIMENSION PICTURES

Single Phase Control Transformer with a capacity of 350VA, transforming 120/240 Volts to 12/24 Volts

# **PRODUCT SPECIFICATIONS**

| Weight                     | 5 lbs                                                                                |
|----------------------------|--------------------------------------------------------------------------------------|
| Phases                     | 1                                                                                    |
| Connection                 | 1Ph-CT-DD-SD                                                                         |
| Primary Voltage            | 120/240                                                                              |
| Primary Max Current        | 2.92A                                                                                |
| Primary Markings           | H1-H2-H3-H4                                                                          |
| Primary Terminals          | Leads                                                                                |
| Secondary Voltage          | 12/24                                                                                |
| Secondary Max Current      | 29.17A                                                                               |
| Secondary Markings         | <u>X1-X2-X3-X4</u>                                                                   |
| Secondary Terminals        | Leads                                                                                |
| Primary Taps               | N/A                                                                                  |
| Conductor Material         | Copper                                                                               |
| Temperatue Rise            | 80°C                                                                                 |
| Insuation Class            | 130°C (Class B)                                                                      |
| BIL (Insulation) Level     | <u>10kV</u>                                                                          |
| Efficiency (@35% Load) %   | N/A                                                                                  |
| Impedance Range            | 5.0 - 7.0%                                                                           |
| Sound (db)                 | 40                                                                                   |
| Enclosure Type             | Type-1 Indoor                                                                        |
| Enclosure Size             | See Enclosure Chart                                                                  |
| Finish/Colour              | Semigloss - Black                                                                    |
| Standards & Certifications | CSA Certified File No. LR34493, UL Listed File No. E110286, ISO 9001:2015 Registered |