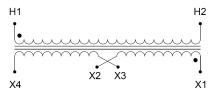

#### SCHEMATIC/DIAGRAM AND DIMENSION PICTURES

Single Phase Control Transformer with a capacity of 25VA, transforming 600 Volts to 12/24 Volts

#### PRODUCT SPECIFICATIONS

| PRODUCT SPECIFICATIONS     |                                                                                      |
|----------------------------|--------------------------------------------------------------------------------------|
| Weight                     | 2.3 lbs                                                                              |
| Phases                     | 1                                                                                    |
| Connection                 | 1Ph-CT-SD-SD                                                                         |
| Primary Voltage            | 600                                                                                  |
| Primary Max Current        | 0.04A                                                                                |
| Primary Markings           | H1-H2                                                                                |
| Primary Terminals          | <u>Leads</u>                                                                         |
| Secondary Voltage          | 12/24                                                                                |
| Secondary Max Current      | 2.08A                                                                                |
| Secondary Markings         | <u>X1-X2-X3-X4</u>                                                                   |
| Secondary Terminals        | <u>Leads</u>                                                                         |
| Primary Taps               | N/A                                                                                  |
| Conductor Material         | Copper                                                                               |
| Temperatue Rise            | 80°C                                                                                 |
| Insuation Class            | 130°C (Class B)                                                                      |
| BIL (Insulation) Level     | 10kV                                                                                 |
| Efficiency (@35% Load) %   | N/A                                                                                  |
| Impedance Range            | <u>5.0 - 7.0%</u>                                                                    |
| Sound (db)                 | 40                                                                                   |
| Enclosure Type             | Type-1 Indoor                                                                        |
| Enclosure Size             | See Enclosure Chart                                                                  |
| Standards & Certifications | CSA Certified File No. LR34493, UL Listed File No. E110286, ISO 9001:2015 Registered |
| VA                         |                                                                                      |