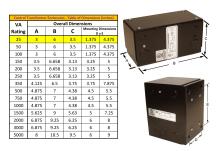

#### SCHEMATIC/DIAGRAM AND DIMENSION PICTURES

Single Phase Control Transformer with a capacity of 25VA, transforming 600 Volts to 12/24 Volts

#### PRODUCT SPECIFICATIONS

| PRODUCT SPECIFICATIONS     |                                                                                      |
|----------------------------|--------------------------------------------------------------------------------------|
| Weight                     | 2.3 lbs                                                                              |
| Phases                     | 1                                                                                    |
| Connection                 | 1Ph-CT-SD-SD                                                                         |
| Primary Voltage            | 600                                                                                  |
| Primary Max Current        | 0.04A                                                                                |
| Primary Markings           | H1-H2                                                                                |
| Primary Terminals          | <u>Leads</u>                                                                         |
| Secondary Voltage          | 12/24                                                                                |
| Secondary Max Current      | 2.08A                                                                                |
| Secondary Markings         | <u>X1-X2-X3-X4</u>                                                                   |
| Secondary Terminals        | <u>Leads</u>                                                                         |
| Primary Taps               | N/A                                                                                  |
| Conductor Material         | Copper                                                                               |
| Temperatue Rise            | 80°C                                                                                 |
| Insuation Class            | 130°C (Class B)                                                                      |
| BIL (Insulation) Level     | 10kV                                                                                 |
| Efficiency (@35% Load) %   | N/A                                                                                  |
| Impedance Range            | <u>5.0 - 7.0%</u>                                                                    |
| Sound (db)                 | 40                                                                                   |
| Enclosure Type             | Type-1 Indoor                                                                        |
| Enclosure Size             | See Enclosure Chart                                                                  |
| Standards & Certifications | CSA Certified File No. LR34493, UL Listed File No. E110286, ISO 9001:2015 Registered |
| VA                         |                                                                                      |