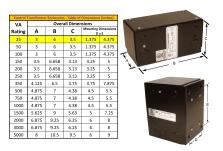

#### SCHEMATIC/DIAGRAM AND DIMENSION PICTURES

Single Phase Control Transformer with a capacity of 25VA, transforming 600 Volts to 12/24 Volts

### **PRODUCT SPECIFICATIONS**

| PRODUCT SPECIFICATIONS     |                                                                                      |
|----------------------------|--------------------------------------------------------------------------------------|
| Weight                     | 2.3 lbs                                                                              |
| Phases                     | 1                                                                                    |
| Connection                 | 1Ph-CT-SD-SD                                                                         |
| Primary Voltage            | 600                                                                                  |
| Primary Max Current        | 0.04A                                                                                |
| Primary Markings           | H1-H2                                                                                |
| Primary Terminals          | <u>Leads</u>                                                                         |
| Secondary Voltage          | 12/24                                                                                |
| Secondary Max Current      | 2.08A                                                                                |
| Secondary Markings         | <u>X1-X2-X3-X4</u>                                                                   |
| Secondary Terminals        | <u>Leads</u>                                                                         |
| Primary Taps               | N/A                                                                                  |
| Conductor Material         | <u>Copper</u>                                                                        |
| Temperatue Rise            | 80°C                                                                                 |
| Insuation Class            | 130°C (Class B)                                                                      |
| BIL (Insulation) Level     | 10kV                                                                                 |
| Efficiency (@35% Load) %   | N/A                                                                                  |
| Impedance Range            | <u>5.0 - 7.0%</u>                                                                    |
| Sound (db)                 | 40                                                                                   |
| Enclosure Type             | Type-1 Indoor                                                                        |
| Enclosure Size             | See Enclosure Chart                                                                  |
| Standards & Certifications | CSA Certified File No. LR34493, UL Listed File No. E110286, ISO 9001:2015 Registered |
| VA                         |                                                                                      |