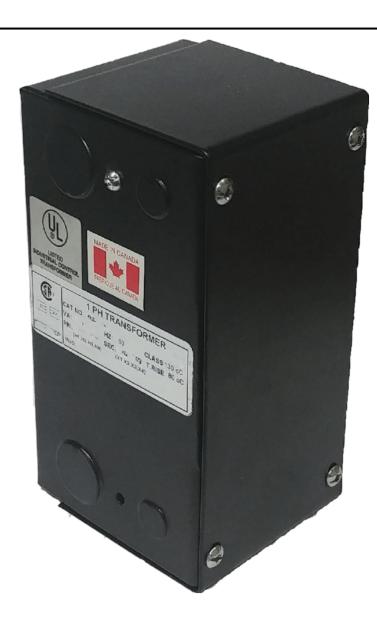

# 25VA 600 VOLTS TO 12/24 VOLTS SINGLE PHASE CONTROL TRANSFORMER

\$134.68 CAD

Single Phase Control Transformer with a capacity of 25VA, transforming 600 Volts to 12/24 Volts

SKU: CE25H-Z

**Categories:** Control Transformers

# 25VA 600 VOLTS TO 12/24 VOLTS SINGLE PHASE CONTROL TRANSFORMER

Country/Manufacturer Canada/RPM