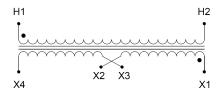

#### SCHEMATIC/DIAGRAM AND DIMENSION PICTURES

Single Phase Control Transformer with a capacity of 25VA, transforming 600 Volts to 12/24 Volts

### **PRODUCT SPECIFICATIONS**

| PRODUCT SPECIFICATIONS     |                                                                                      |
|----------------------------|--------------------------------------------------------------------------------------|
| Weight                     | 2.3 lbs                                                                              |
| Phases                     | 1                                                                                    |
| Connection                 | 1Ph-CT-SD-SD                                                                         |
| Primary Voltage            | 600                                                                                  |
| Primary Max Current        | 0.04A                                                                                |
| Primary Markings           | H1-H2                                                                                |
| Primary Terminals          | <u>Leads</u>                                                                         |
| Secondary Voltage          | 12/24                                                                                |
| Secondary Max Current      | 2.08A                                                                                |
| Secondary Markings         | <u>X1-X2-X3-X4</u>                                                                   |
| Secondary Terminals        | <u>Leads</u>                                                                         |
| Primary Taps               | N/A                                                                                  |
| Conductor Material         | <u>Copper</u>                                                                        |
| Temperatue Rise            | 80°C                                                                                 |
| Insuation Class            | 130°C (Class B)                                                                      |
| BIL (Insulation) Level     | 10kV                                                                                 |
| Efficiency (@35% Load) %   | N/A                                                                                  |
| Impedance Range            | <u>5.0 - 7.0%</u>                                                                    |
| Sound (db)                 | 40                                                                                   |
| Enclosure Type             | Type-1 Indoor                                                                        |
| Enclosure Size             | See Enclosure Chart                                                                  |
| Standards & Certifications | CSA Certified File No. LR34493, UL Listed File No. E110286, ISO 9001:2015 Registered |
| VA                         |                                                                                      |