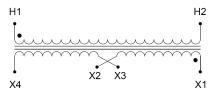

#### SCHEMATIC/DIAGRAM AND DIMENSION PICTURES

Single Phase Control Transformer with a capacity of 25VA, transforming 600 Volts to 12/24 Volts

### **PRODUCT SPECIFICATIONS**

| PRODUCT SPECIFICATIONS     |                                                                                      |
|----------------------------|--------------------------------------------------------------------------------------|
| Weight                     | 2.3 lbs                                                                              |
| Phases                     | 1                                                                                    |
| Connection                 | 1Ph-CT-SD-SD                                                                         |
| Primary Voltage            | 600                                                                                  |
| Primary Max Current        | <u>0.04A</u>                                                                         |
| Primary Markings           | H1-H2                                                                                |
| Primary Terminals          | <u>Leads</u>                                                                         |
| Secondary Voltage          | 12/24                                                                                |
| Secondary Max Current      | 2.08A                                                                                |
| Secondary Markings         | <u>X1-X2-X3-X4</u>                                                                   |
| Secondary Terminals        | <u>Leads</u>                                                                         |
| Primary Taps               | N/A                                                                                  |
| Conductor Material         | <u>Copper</u>                                                                        |
| Temperatue Rise            | 80°C                                                                                 |
| Insuation Class            | 130°C (Class B)                                                                      |
| BIL (Insulation) Level     | 10kV                                                                                 |
| Efficiency (@35% Load) %   | N/A                                                                                  |
| Impedance Range            | <u>5.0 - 7.0%</u>                                                                    |
| Sound (db)                 | 40                                                                                   |
| Enclosure Type             | Type-1 Indoor                                                                        |
| Enclosure Size             | See Enclosure Chart                                                                  |
| Standards & Certifications | CSA Certified File No. LR34493, UL Listed File No. E110286, ISO 9001:2015 Registered |
| VA                         |                                                                                      |