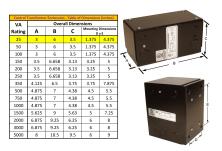

#### SCHEMATIC/DIAGRAM AND DIMENSION PICTURES

Single Phase Control Transformer with a capacity of 25VA, transforming 600 Volts to 12/24 Volts

### **PRODUCT SPECIFICATIONS**

| PRODUCT SPECIFICATIONS     |                                                                                      |
|----------------------------|--------------------------------------------------------------------------------------|
| Weight                     | 2.3 lbs                                                                              |
| Phases                     | 1                                                                                    |
| Connection                 | 1Ph-CT-SD-SD                                                                         |
| Primary Voltage            | 600                                                                                  |
| Primary Max Current        | <u>0.04A</u>                                                                         |
| Primary Markings           | H1-H2                                                                                |
| Primary Terminals          | <u>Leads</u>                                                                         |
| Secondary Voltage          | 12/24                                                                                |
| Secondary Max Current      | 2.08A                                                                                |
| Secondary Markings         | <u>X1-X2-X3-X4</u>                                                                   |
| Secondary Terminals        | <u>Leads</u>                                                                         |
| Primary Taps               | N/A                                                                                  |
| Conductor Material         | <u>Copper</u>                                                                        |
| Temperatue Rise            | 80°C                                                                                 |
| Insuation Class            | 130°C (Class B)                                                                      |
| BIL (Insulation) Level     | 10kV                                                                                 |
| Efficiency (@35% Load) %   | N/A                                                                                  |
| Impedance Range            | <u>5.0 - 7.0%</u>                                                                    |
| Sound (db)                 | 40                                                                                   |
| Enclosure Type             | Type-1 Indoor                                                                        |
| Enclosure Size             | See Enclosure Chart                                                                  |
| Standards & Certifications | CSA Certified File No. LR34493, UL Listed File No. E110286, ISO 9001:2015 Registered |
| VA                         |                                                                                      |