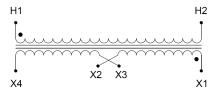

#### SCHEMATIC/DIAGRAM AND DIMENSION PICTURES

Single Phase Control Transformer with a capacity of 25VA, transforming 600 Volts to 12/24 Volts

### **PRODUCT SPECIFICATIONS**

| PRODUCT SPECIFICATIONS     |                                                                                      |
|----------------------------|--------------------------------------------------------------------------------------|
| Weight                     | 2.3 lbs                                                                              |
| Phases                     | 1                                                                                    |
| Connection                 | 1Ph-CT-SD-SD                                                                         |
| Primary Voltage            | 600                                                                                  |
| Primary Max Current        | 0.04A                                                                                |
| Primary Markings           | H1-H2                                                                                |
| Primary Terminals          | <u>Leads</u>                                                                         |
| Secondary Voltage          | 12/24                                                                                |
| Secondary Max Current      | 2.08A                                                                                |
| Secondary Markings         | <u>X1-X2-X3-X4</u>                                                                   |
| Secondary Terminals        | <u>Leads</u>                                                                         |
| Primary Taps               | N/A                                                                                  |
| Conductor Material         | <u>Copper</u>                                                                        |
| Temperatue Rise            | 80°C                                                                                 |
| Insuation Class            | 130°C (Class B)                                                                      |
| BIL (Insulation) Level     | 10kV                                                                                 |
| Efficiency (@35% Load) %   | N/A                                                                                  |
| Impedance Range            | <u>5.0 - 7.0%</u>                                                                    |
| Sound (db)                 | 40                                                                                   |
| Enclosure Type             | Type-1 Indoor                                                                        |
| Enclosure Size             | See Enclosure Chart                                                                  |
| Standards & Certifications | CSA Certified File No. LR34493, UL Listed File No. E110286, ISO 9001:2015 Registered |
| VA                         |                                                                                      |