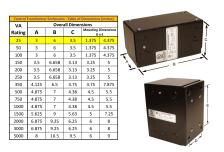

#### SCHEMATIC/DIAGRAM AND DIMENSION PICTURES

Single Phase Control Transformer with a capacity of 25VA, transforming 600 Volts to 12/24 Volts

### **PRODUCT SPECIFICATIONS**

| PRODUCT SPECIFICATIONS     |                                                                                      |
|----------------------------|--------------------------------------------------------------------------------------|
| Weight                     | 2.3 lbs                                                                              |
| Phases                     | 1                                                                                    |
| Connection                 | 1Ph-CT-SD-SD                                                                         |
| Primary Voltage            | 600                                                                                  |
| Primary Max Current        | 0.04A                                                                                |
| Primary Markings           | H1-H2                                                                                |
| Primary Terminals          | <u>Leads</u>                                                                         |
| Secondary Voltage          | 12/24                                                                                |
| Secondary Max Current      | 2.08A                                                                                |
| Secondary Markings         | <u>X1-X2-X3-X4</u>                                                                   |
| Secondary Terminals        | <u>Leads</u>                                                                         |
| Primary Taps               | N/A                                                                                  |
| Conductor Material         | <u>Copper</u>                                                                        |
| Temperatue Rise            | 80°C                                                                                 |
| Insuation Class            | 130°C (Class B)                                                                      |
| BIL (Insulation) Level     | 10kV                                                                                 |
| Efficiency (@35% Load) %   | N/A                                                                                  |
| Impedance Range            | <u>5.0 - 7.0%</u>                                                                    |
| Sound (db)                 | 40                                                                                   |
| Enclosure Type             | Type-1 Indoor                                                                        |
| Enclosure Size             | See Enclosure Chart                                                                  |
| Standards & Certifications | CSA Certified File No. LR34493, UL Listed File No. E110286, ISO 9001:2015 Registered |
| VA                         |                                                                                      |