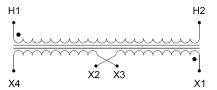

#### SCHEMATIC/DIAGRAM AND DIMENSION PICTURES

Single Phase Control Transformer with a capacity of 25VA, transforming 600 Volts to 12/24 Volts

### **PRODUCT SPECIFICATIONS**

| PRODUCT SPECIFICATIONS     |                                                                                      |
|----------------------------|--------------------------------------------------------------------------------------|
| Weight                     | 2.3 lbs                                                                              |
| Phases                     | 1                                                                                    |
| Connection                 | 1Ph-CT-SD-SD                                                                         |
| Primary Voltage            | 600                                                                                  |
| Primary Max Current        | 0.04A                                                                                |
| Primary Markings           | H1-H2                                                                                |
| Primary Terminals          | <u>Leads</u>                                                                         |
| Secondary Voltage          | 12/24                                                                                |
| Secondary Max Current      | 2.08A                                                                                |
| Secondary Markings         | <u>X1-X2-X3-X4</u>                                                                   |
| Secondary Terminals        | <u>Leads</u>                                                                         |
| Primary Taps               | N/A                                                                                  |
| Conductor Material         | <u>Copper</u>                                                                        |
| Temperatue Rise            | 80°C                                                                                 |
| Insuation Class            | 130°C (Class B)                                                                      |
| BIL (Insulation) Level     | 10kV                                                                                 |
| Efficiency (@35% Load) %   | N/A                                                                                  |
| Impedance Range            | <u>5.0 - 7.0%</u>                                                                    |
| Sound (db)                 | 40                                                                                   |
| Enclosure Type             | Type-1 Indoor                                                                        |
| Enclosure Size             | See Enclosure Chart                                                                  |
| Standards & Certifications | CSA Certified File No. LR34493, UL Listed File No. E110286, ISO 9001:2015 Registered |
| VA                         |                                                                                      |