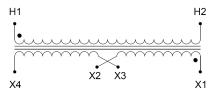

#### SCHEMATIC/DIAGRAM AND DIMENSION PICTURES

Single Phase Control Transformer with a capacity of 25VA, transforming 600 Volts to 12/24 Volts

### **PRODUCT SPECIFICATIONS**

| PRODUCT SPECIFICATIONS     |                                                                                      |
|----------------------------|--------------------------------------------------------------------------------------|
| Weight                     | 2.3 lbs                                                                              |
| Phases                     | 1                                                                                    |
| Connection                 | 1Ph-CT-SD-SD                                                                         |
| Primary Voltage            | 600                                                                                  |
| Primary Max Current        | <u>0.04A</u>                                                                         |
| Primary Markings           | H1-H2                                                                                |
| Primary Terminals          | <u>Leads</u>                                                                         |
| Secondary Voltage          | 12/24                                                                                |
| Secondary Max Current      | 2.08A                                                                                |
| Secondary Markings         | <u>X1-X2-X3-X4</u>                                                                   |
| Secondary Terminals        | <u>Leads</u>                                                                         |
| Primary Taps               | N/A                                                                                  |
| Conductor Material         | <u>Copper</u>                                                                        |
| Temperatue Rise            | 80°C                                                                                 |
| Insuation Class            | 130°C (Class B)                                                                      |
| BIL (Insulation) Level     | 10kV                                                                                 |
| Efficiency (@35% Load) %   | N/A                                                                                  |
| Impedance Range            | <u>5.0 - 7.0%</u>                                                                    |
| Sound (db)                 | 40                                                                                   |
| Enclosure Type             | Type-1 Indoor                                                                        |
| Enclosure Size             | See Enclosure Chart                                                                  |
| Standards & Certifications | CSA Certified File No. LR34493, UL Listed File No. E110286, ISO 9001:2015 Registered |
| VA                         |                                                                                      |