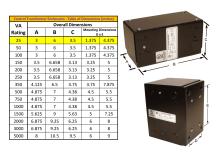

#### SCHEMATIC/DIAGRAM AND DIMENSION PICTURES

Single Phase Control Transformer with a capacity of 25VA, transforming 600 Volts to 12/24 Volts

### **PRODUCT SPECIFICATIONS**

| PRODUCT SPECIFICATIONS     |                                                                                      |
|----------------------------|--------------------------------------------------------------------------------------|
| Weight                     | 2.3 lbs                                                                              |
| Phases                     | 1                                                                                    |
| Connection                 | 1Ph-CT-SD-SD                                                                         |
| Primary Voltage            | 600                                                                                  |
| Primary Max Current        | <u>0.04A</u>                                                                         |
| Primary Markings           | H1-H2                                                                                |
| Primary Terminals          | <u>Leads</u>                                                                         |
| Secondary Voltage          | 12/24                                                                                |
| Secondary Max Current      | 2.08A                                                                                |
| Secondary Markings         | <u>X1-X2-X3-X4</u>                                                                   |
| Secondary Terminals        | <u>Leads</u>                                                                         |
| Primary Taps               | N/A                                                                                  |
| Conductor Material         | <u>Copper</u>                                                                        |
| Temperatue Rise            | 80°C                                                                                 |
| Insuation Class            | 130°C (Class B)                                                                      |
| BIL (Insulation) Level     | 10kV                                                                                 |
| Efficiency (@35% Load) %   | N/A                                                                                  |
| Impedance Range            | <u>5.0 - 7.0%</u>                                                                    |
| Sound (db)                 | 40                                                                                   |
| Enclosure Type             | Type-1 Indoor                                                                        |
| Enclosure Size             | See Enclosure Chart                                                                  |
| Standards & Certifications | CSA Certified File No. LR34493, UL Listed File No. E110286, ISO 9001:2015 Registered |
| VA                         |                                                                                      |