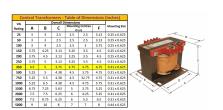

#### **SCHEMATIC/DIAGRAM AND DIMENSION PICTURES**

Single Phase Control Transformer with a capacity of 350VA, transforming 240/480 Volts to 12/24 Volts

### **PRODUCT SPECIFICATIONS**

| Weight                     | 12 lbs                                                                                |
|----------------------------|---------------------------------------------------------------------------------------|
| Phases                     | 1                                                                                     |
| Connection                 | 1Ph-CT-DD-SD                                                                          |
| Primary Voltage            | 240/480                                                                               |
| Primary Max Current        | 1.46A                                                                                 |
| Primary Markings           | <u>H1-H2-H3-H4</u>                                                                    |
| Primary Terminals          | <u>Terminals</u>                                                                      |
| Secondary Voltage          | 12/24                                                                                 |
| Secondary Max Current      | <u>29.17A</u>                                                                         |
| Secondary Markings         | <u>X1-X2-X3-X4</u>                                                                    |
| Secondary Terminals        | <u>Terminals</u>                                                                      |
| Primary Taps               | N/A                                                                                   |
| Conductor Material         | Copper                                                                                |
| Temperatue Rise            | 80°C                                                                                  |
| Insuation Class            | 130°C (Class B)                                                                       |
| BIL (Insulation) Level     | <u>10kV</u>                                                                           |
| Efficiency (@35% Load) %   | N/A                                                                                   |
| Impedance Range            | <u>5.0 - 7.0%</u>                                                                     |
| Sound (db)                 | 40                                                                                    |
| Enclosure Type             | Core & Coil                                                                           |
| Enclosure Size             | See Core & Coil Chart                                                                 |
| Finish/Colour              | N/A                                                                                   |
| Standards & Certifications | CSA Certified File No. LR34493, UL Listed File No. E110286, ISO 9001:2015  Registered |