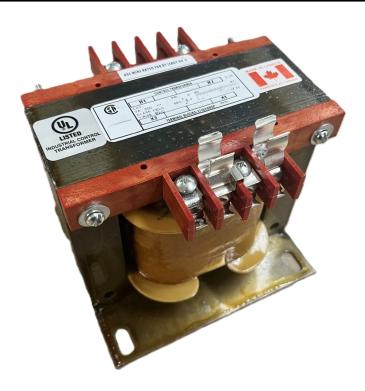

## 350VA 240/480 VOLTS TO 12/24 VOLTS SINGLE PHASE CONTROL TRANSFORMER

\$184.97 USD

Single Phase Control Transformer with a capacity of 350VA, transforming 240/480 Volts to 12/24 Volts

SKU: CS350L-Z

**Categories:** Control Transformers

#### **SCHEMATIC/DIAGRAM AND DIMENSION PICTURES**

Single Phase Control Transformer with a capacity of 350VA, transforming 240/480 Volts to 12/24 Volts