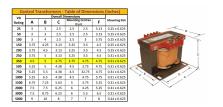

#### **SCHEMATIC/DIAGRAM AND DIMENSION PICTURES**

Single Phase Control Transformer with a capacity of 350VA, transforming 240/480 Volts to 12/24 Volts