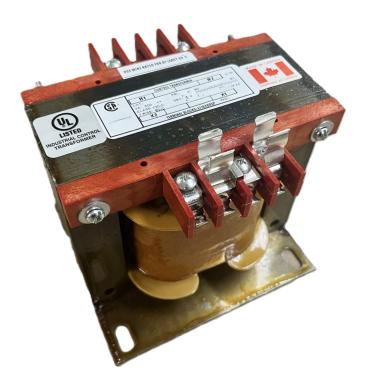

## 350VA 240/480 VOLTS TO 12/24 VOLTS SINGLE PHASE CONTROL TRANSFORMER

\$183.35 USD

Single Phase Control Transformer with a capacity of 350VA, transforming 240/480 Volts to 12/24 Volts

**SKU:** CS350L-Z

**Categories:** Control Transformers

### **PRODUCT SPECIFICATIONS**

| Weight                     | 12 lbs                                                                                |
|----------------------------|---------------------------------------------------------------------------------------|
| Phases                     | 1                                                                                     |
| Connection                 | 1Ph-CT-DD-SD                                                                          |
| Primary Voltage            | 240/480                                                                               |
| Primary Max Current        | 1.46A                                                                                 |
| Primary Markings           | <u>H1-H2-H3-H4</u>                                                                    |
| Primary Terminals          | <u>Terminals</u>                                                                      |
| Secondary Voltage          | 12/24                                                                                 |
| Secondary Max Current      | <u>29.17A</u>                                                                         |
| Secondary Markings         | <u>X1-X2-X3-X4</u>                                                                    |
| Secondary Terminals        | <u>Terminals</u>                                                                      |
| Primary Taps               | N/A                                                                                   |
| Conductor Material         | Copper                                                                                |
| Temperatue Rise            | 80°C                                                                                  |
| Insuation Class            | 130°C (Class B)                                                                       |
| BIL (Insulation) Level     | <u>10kV</u>                                                                           |
| Efficiency (@35% Load) %   | N/A                                                                                   |
| Impedance Range            | <u>5.0 - 7.0%</u>                                                                     |
| Sound (db)                 | 40                                                                                    |
| Enclosure Type             | Core & Coil                                                                           |
| Enclosure Size             | See Core & Coil Chart                                                                 |
| Finish/Colour              | N/A                                                                                   |
| Standards & Certifications | CSA Certified File No. LR34493, UL Listed File No. E110286, ISO 9001:2015  Registered |