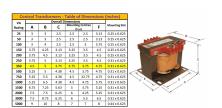

#### **SCHEMATIC/DIAGRAM AND DIMENSION PICTURES**

Single Phase Control Transformer with a capacity of 350VA, transforming 240/480 Volts to 12/24 Volts