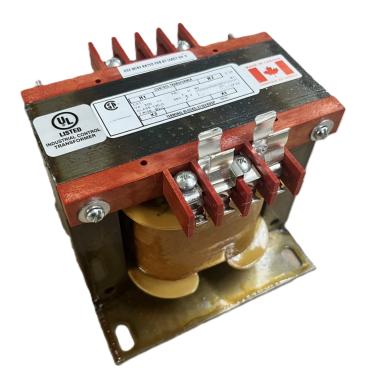

## 350VA 240/480 VOLTS TO 12/24 VOLTS SINGLE PHASE CONTROL TRANSFORMER

\$184.97 USD

Single Phase Control Transformer with a capacity of 350VA, transforming 240/480 Volts to 12/24 Volts

SKU: CS350L-Z

**Categories:** Control Transformers