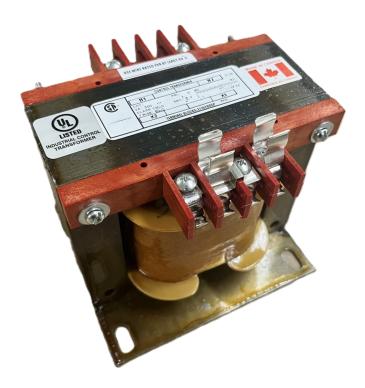

## 350VA 240/480 VOLTS TO 12/24 VOLTS SINGLE PHASE CONTROL TRANSFORMER

\$183.35 USD

Single Phase Control Transformer with a capacity of 350VA, transforming 240/480 Volts to 12/24 Volts

**SKU:** CS350L-Z

**Categories:** Control Transformers

# 350VA 240/480 VOLTS TO 12/24 VOLTS SINGLE PHASE CONTROL TRANSFORMER

# 350VA 240/480 VOLTS TO 12/24 VOLTS SINGLE PHASE CONTROL TRANSFORMER

| VA                   | 350        |
|----------------------|------------|
| Country/Manufacturer | Canada/RPM |