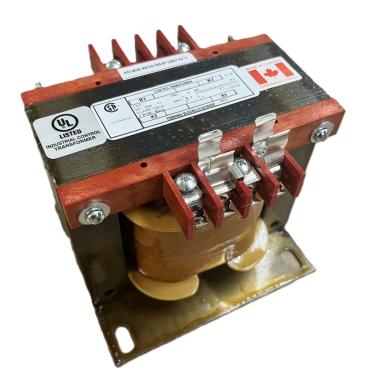

## 350VA 240/480 VOLTS TO 12/24 VOLTS SINGLE PHASE CONTROL TRANSFORMER

\$184.97 USD

Single Phase Control Transformer with a capacity of 350VA, transforming 240/480 Volts to 12/24 Volts

**SKU:** CS350L-Z

**Categories:** Control Transformers