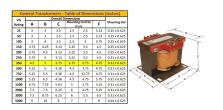

#### **SCHEMATIC/DIAGRAM AND DIMENSION PICTURES**

Single Phase Control Transformer with a capacity of 350VA, transforming 240/480 Volts to 12/24 Volts

### **PRODUCT SPECIFICATIONS**

| Weight                     | 12 lbs                                                                                |
|----------------------------|---------------------------------------------------------------------------------------|
| Phases                     | 1                                                                                     |
| Connection                 | 1Ph-CT-DD-SD                                                                          |
| Primary Voltage            | 240/480                                                                               |
| Primary Max Current        | 1.46A                                                                                 |
| Primary Markings           | <u>H1-H2-H3-H4</u>                                                                    |
| Primary Terminals          | <u>Terminals</u>                                                                      |
| Secondary Voltage          | 12/24                                                                                 |
| Secondary Max Current      | <u>29.17A</u>                                                                         |
| Secondary Markings         | <u>X1-X2-X3-X4</u>                                                                    |
| Secondary Terminals        | <u>Terminals</u>                                                                      |
| Primary Taps               | N/A                                                                                   |
| Conductor Material         | Copper                                                                                |
| Temperatue Rise            | 80°C                                                                                  |
| Insuation Class            | 130°C (Class B)                                                                       |
| BIL (Insulation) Level     | <u>10kV</u>                                                                           |
| Efficiency (@35% Load) %   | N/A                                                                                   |
| Impedance Range            | <u>5.0 - 7.0%</u>                                                                     |
| Sound (db)                 | 40                                                                                    |
| Enclosure Type             | Core & Coil                                                                           |
| Enclosure Size             | See Core & Coil Chart                                                                 |
| Finish/Colour              | N/A                                                                                   |
| Standards & Certifications | CSA Certified File No. LR34493, UL Listed File No. E110286, ISO 9001:2015  Registered |