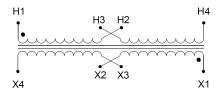

#### **SCHEMATIC/DIAGRAM AND DIMENSION PICTURES**

Single Phase Control Transformer with a capacity of 350VA, transforming 240/480 Volts to 12/24 Volts

### **PRODUCT SPECIFICATIONS**

| Weight                     | 12 lbs                                                                                |
|----------------------------|---------------------------------------------------------------------------------------|
| Phases                     | 1                                                                                     |
| Connection                 | 1Ph-CT-DD-SD                                                                          |
| Primary Voltage            | 240/480                                                                               |
| Primary Max Current        | 1.46A                                                                                 |
| Primary Markings           | <u>H1-H2-H3-H4</u>                                                                    |
| Primary Terminals          | <u>Terminals</u>                                                                      |
| Secondary Voltage          | 12/24                                                                                 |
| Secondary Max Current      | <u>29.17A</u>                                                                         |
| Secondary Markings         | <u>X1-X2-X3-X4</u>                                                                    |
| Secondary Terminals        | <u>Terminals</u>                                                                      |
| Primary Taps               | N/A                                                                                   |
| Conductor Material         | Copper                                                                                |
| Temperatue Rise            | 80°C                                                                                  |
| Insuation Class            | 130°C (Class B)                                                                       |
| BIL (Insulation) Level     | <u>10kV</u>                                                                           |
| Efficiency (@35% Load) %   | N/A                                                                                   |
| Impedance Range            | <u>5.0 - 7.0%</u>                                                                     |
| Sound (db)                 | 40                                                                                    |
| Enclosure Type             | Core & Coil                                                                           |
| Enclosure Size             | See Core & Coil Chart                                                                 |
| Finish/Colour              | N/A                                                                                   |
| Standards & Certifications | CSA Certified File No. LR34493, UL Listed File No. E110286, ISO 9001:2015  Registered |