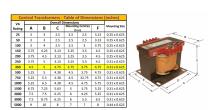

#### **SCHEMATIC/DIAGRAM AND DIMENSION PICTURES**

Single Phase Control Transformer with a capacity of 350VA, transforming 240/480 Volts to 12/24 Volts

### **PRODUCT SPECIFICATIONS**

| Weight                     | 12 lbs                                                                                |
|----------------------------|---------------------------------------------------------------------------------------|
| Phases                     | 1                                                                                     |
| Connection                 | 1Ph-CT-DD-SD                                                                          |
| Primary Voltage            | 240/480                                                                               |
| Primary Max Current        | 1.46A                                                                                 |
| Primary Markings           | <u>H1-H2-H3-H4</u>                                                                    |
| Primary Terminals          | <u>Terminals</u>                                                                      |
| Secondary Voltage          | 12/24                                                                                 |
| Secondary Max Current      | <u>29.17A</u>                                                                         |
| Secondary Markings         | <u>X1-X2-X3-X4</u>                                                                    |
| Secondary Terminals        | <u>Terminals</u>                                                                      |
| Primary Taps               | N/A                                                                                   |
| Conductor Material         | Copper                                                                                |
| Temperatue Rise            | 80°C                                                                                  |
| Insuation Class            | 130°C (Class B)                                                                       |
| BIL (Insulation) Level     | <u>10kV</u>                                                                           |
| Efficiency (@35% Load) %   | N/A                                                                                   |
| Impedance Range            | <u>5.0 - 7.0%</u>                                                                     |
| Sound (db)                 | 40                                                                                    |
| Enclosure Type             | Core & Coil                                                                           |
| Enclosure Size             | See Core & Coil Chart                                                                 |
| Finish/Colour              | N/A                                                                                   |
| Standards & Certifications | CSA Certified File No. LR34493, UL Listed File No. E110286, ISO 9001:2015  Registered |