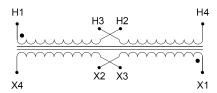

#### **SCHEMATIC/DIAGRAM AND DIMENSION PICTURES**

Single Phase Control Transformer with a capacity of 350VA, transforming 240/480 Volts to 12/24 Volts

### **PRODUCT SPECIFICATIONS**

| Weight                     | 12 lbs                                                                                |
|----------------------------|---------------------------------------------------------------------------------------|
| Phases                     | 1                                                                                     |
| Connection                 | 1Ph-CT-DD-SD                                                                          |
| Primary Voltage            | 240/480                                                                               |
| Primary Max Current        | 1.46A                                                                                 |
| Primary Markings           | <u>H1-H2-H3-H4</u>                                                                    |
| Primary Terminals          | <u>Terminals</u>                                                                      |
| Secondary Voltage          | 12/24                                                                                 |
| Secondary Max Current      | <u>29.17A</u>                                                                         |
| Secondary Markings         | <u>X1-X2-X3-X4</u>                                                                    |
| Secondary Terminals        | <u>Terminals</u>                                                                      |
| Primary Taps               | N/A                                                                                   |
| Conductor Material         | Copper                                                                                |
| Temperatue Rise            | 80°C                                                                                  |
| Insuation Class            | 130°C (Class B)                                                                       |
| BIL (Insulation) Level     | <u>10kV</u>                                                                           |
| Efficiency (@35% Load) %   | N/A                                                                                   |
| Impedance Range            | <u>5.0 - 7.0%</u>                                                                     |
| Sound (db)                 | 40                                                                                    |
| Enclosure Type             | Core & Coil                                                                           |
| Enclosure Size             | See Core & Coil Chart                                                                 |
| Finish/Colour              | N/A                                                                                   |
| Standards & Certifications | CSA Certified File No. LR34493, UL Listed File No. E110286, ISO 9001:2015  Registered |