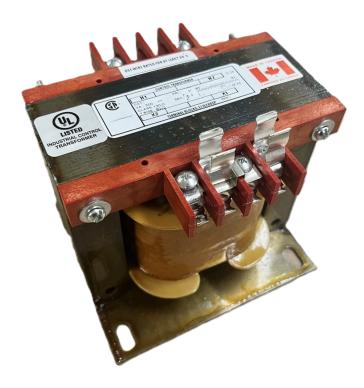

## 350VA 240/480 VOLTS TO 12/24 VOLTS SINGLE PHASE CONTROL TRANSFORMER

\$251.16 CAD

Single Phase Control Transformer with a capacity of 350VA, transforming 240/480 Volts to 12/24 Volts

**SKU:** CS350L-Z

**Categories:** Control Transformers

# 350VA 240/480 VOLTS TO 12/24 VOLTS SINGLE PHASE CONTROL TRANSFORMER

# 350VA 240/480 VOLTS TO 12/24 VOLTS SINGLE PHASE CONTROL TRANSFORMER

| VA                   | 350        |
|----------------------|------------|
| Country/Manufacturer | Canada/RPM |