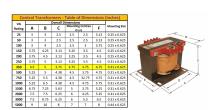

#### **SCHEMATIC/DIAGRAM AND DIMENSION PICTURES**

Single Phase Control Transformer with a capacity of 350VA, transforming 240/480 Volts to 12/24 Volts

## **PRODUCT SPECIFICATIONS**

| Weight                     | 12 lbs                                                                                |
|----------------------------|---------------------------------------------------------------------------------------|
| Phases                     | 1                                                                                     |
| Connection                 | 1Ph-CT-DD-SD                                                                          |
| Primary Voltage            | 240/480                                                                               |
| Primary Max Current        | 1.46A                                                                                 |
| Primary Markings           | <u>H1-H2-H3-H4</u>                                                                    |
| Primary Terminals          | <u>Terminals</u>                                                                      |
| Secondary Voltage          | 12/24                                                                                 |
| Secondary Max Current      | <u>29.17A</u>                                                                         |
| Secondary Markings         | <u>X1-X2-X3-X4</u>                                                                    |
| Secondary Terminals        | <u>Terminals</u>                                                                      |
| Primary Taps               | N/A                                                                                   |
| Conductor Material         | Copper                                                                                |
| Temperatue Rise            | 80°C                                                                                  |
| Insuation Class            | 130°C (Class B)                                                                       |
| BIL (Insulation) Level     | <u>10kV</u>                                                                           |
| Efficiency (@35% Load) %   | N/A                                                                                   |
| Impedance Range            | <u>5.0 - 7.0%</u>                                                                     |
| Sound (db)                 | 40                                                                                    |
| Enclosure Type             | Core & Coil                                                                           |
| Enclosure Size             | See Core & Coil Chart                                                                 |
| Finish/Colour              | N/A                                                                                   |
| Standards & Certifications | CSA Certified File No. LR34493, UL Listed File No. E110286, ISO 9001:2015  Registered |