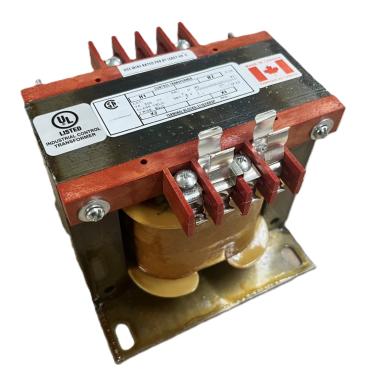

# 350VA 240/480 VOLTS TO 12/24 VOLTS SINGLE PHASE CONTROL TRANSFORMER

\$183.35 USD

Single Phase Control Transformer with a capacity of 350VA, transforming 240/480 Volts to 12/24 Volts

SKU: CS350L-Z

**Categories:** Control Transformers

## **PRODUCT SPECIFICATIONS**

| Weight                     | 12 lbs                                                                                |
|----------------------------|---------------------------------------------------------------------------------------|
| Phases                     | 1                                                                                     |
| Connection                 | 1Ph-CT-DD-SD                                                                          |
| Primary Voltage            | 240/480                                                                               |
| Primary Max Current        | 1.46A                                                                                 |
| Primary Markings           | <u>H1-H2-H3-H4</u>                                                                    |
| Primary Terminals          | <u>Terminals</u>                                                                      |
| Secondary Voltage          | 12/24                                                                                 |
| Secondary Max Current      | <u>29.17A</u>                                                                         |
| Secondary Markings         | <u>X1-X2-X3-X4</u>                                                                    |
| Secondary Terminals        | <u>Terminals</u>                                                                      |
| Primary Taps               | N/A                                                                                   |
| Conductor Material         | Copper                                                                                |
| Temperatue Rise            | 80°C                                                                                  |
| Insuation Class            | 130°C (Class B)                                                                       |
| BIL (Insulation) Level     | <u>10kV</u>                                                                           |
| Efficiency (@35% Load) %   | N/A                                                                                   |
| Impedance Range            | <u>5.0 - 7.0%</u>                                                                     |
| Sound (db)                 | 40                                                                                    |
| Enclosure Type             | Core & Coil                                                                           |
| Enclosure Size             | See Core & Coil Chart                                                                 |
| Finish/Colour              | N/A                                                                                   |
| Standards & Certifications | CSA Certified File No. LR34493, UL Listed File No. E110286, ISO 9001:2015  Registered |