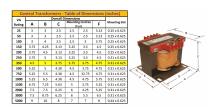

#### **SCHEMATIC/DIAGRAM AND DIMENSION PICTURES**

Single Phase Control Transformer with a capacity of 350VA, transforming 240/480 Volts to 12/24 Volts