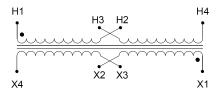

#### **SCHEMATIC/DIAGRAM AND DIMENSION PICTURES**

Single Phase Control Transformer with a capacity of 350VA, transforming 240/480 Volts to 12/24 Volts

### **PRODUCT SPECIFICATIONS**

| Weight                     | 12 lbs                                                                                |
|----------------------------|---------------------------------------------------------------------------------------|
| Phases                     | 1                                                                                     |
| Connection                 | 1Ph-CT-DD-SD                                                                          |
| Primary Voltage            | 240/480                                                                               |
| Primary Max Current        | 1.46A                                                                                 |
| Primary Markings           | <u>H1-H2-H3-H4</u>                                                                    |
| Primary Terminals          | <u>Terminals</u>                                                                      |
| Secondary Voltage          | 12/24                                                                                 |
| Secondary Max Current      | <u>29.17A</u>                                                                         |
| Secondary Markings         | <u>X1-X2-X3-X4</u>                                                                    |
| Secondary Terminals        | <u>Terminals</u>                                                                      |
| Primary Taps               | N/A                                                                                   |
| Conductor Material         | Copper                                                                                |
| Temperatue Rise            | 80°C                                                                                  |
| Insuation Class            | 130°C (Class B)                                                                       |
| BIL (Insulation) Level     | <u>10kV</u>                                                                           |
| Efficiency (@35% Load) %   | N/A                                                                                   |
| Impedance Range            | <u>5.0 - 7.0%</u>                                                                     |
| Sound (db)                 | 40                                                                                    |
| Enclosure Type             | Core & Coil                                                                           |
| Enclosure Size             | See Core & Coil Chart                                                                 |
| Finish/Colour              | N/A                                                                                   |
| Standards & Certifications | CSA Certified File No. LR34493, UL Listed File No. E110286, ISO 9001:2015  Registered |