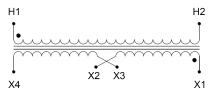

#### SCHEMATIC/DIAGRAM AND DIMENSION PICTURES

Single Phase Control Transformer with a capacity of 25VA, transforming 208 Volts to 120/240 Volts

### **PRODUCT SPECIFICATIONS**

| Weight                     | 2.3 lbs                                                                              |
|----------------------------|--------------------------------------------------------------------------------------|
| Phases                     | 1                                                                                    |
| Connection                 | 1Ph-CT-SD-SD                                                                         |
| Primary Voltage            | 208                                                                                  |
| Primary Max Current        | <u>0.12A</u>                                                                         |
| Primary Markings           | H1-H2                                                                                |
| Primary Terminals          | Leads                                                                                |
| Secondary Voltage          | 120/240                                                                              |
| Secondary Max Current      | <u>0.21A</u>                                                                         |
| Secondary Markings         | <u>X1-X2-X3-X4</u>                                                                   |
| Secondary Terminals        | Leads                                                                                |
| Primary Taps               | N/A                                                                                  |
| Conductor Material         | Copper                                                                               |
| Temperatue Rise            | 80°C                                                                                 |
| Insuation Class            | 130°C (Class B)                                                                      |
| BIL (Insulation) Level     | <u>10kV</u>                                                                          |
| Efficiency (@35% Load) %   | N/A                                                                                  |
| Impedance Range            | <u>5.0 – 7.0%</u>                                                                    |
| Sound (db)                 | 40                                                                                   |
| Enclosure Type             | Type-1 Indoor                                                                        |
| Enclosure Size             | See Enclosure Chart                                                                  |
| Finish/Colour              | Semigloss - Black                                                                    |
| Standards & Certifications | CSA Certified File No. LR34493, UL Listed File No. E110286, ISO 9001:2015 Registered |