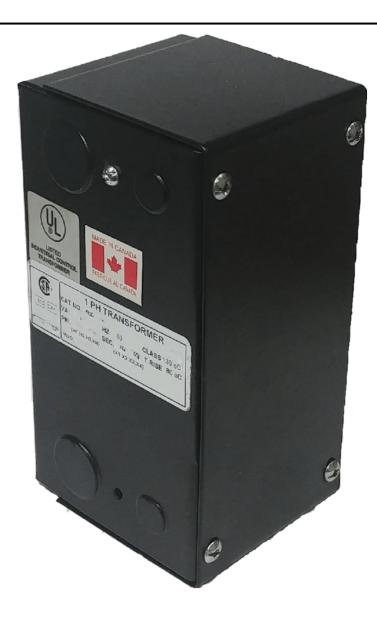

# 25VA 208 VOLTS TO 120/240 VOLTS SINGLE PHASE CONTROL TRANSFORMER

\$98.32 USD

Single Phase Control Transformer with a capacity of 25VA, transforming 208 Volts to 120/240 Volts

SKU: CE25B-K

**Categories:** Control Transformers

# **PRODUCT SPECIFICATIONS**

| Weight                     | 2.3 lbs                                                                              |
|----------------------------|--------------------------------------------------------------------------------------|
| Phases                     | 1                                                                                    |
| Connection                 | 1Ph-CT-SD-SD                                                                         |
| Primary Voltage            | 208                                                                                  |
| Primary Max Current        | <u>0.12A</u>                                                                         |
| Primary Markings           | H1-H2                                                                                |
| Primary Terminals          | Leads                                                                                |
| Secondary Voltage          | 120/240                                                                              |
| Secondary Max Current      | <u>0.21A</u>                                                                         |
| Secondary Markings         | <u>X1-X2-X3-X4</u>                                                                   |
| Secondary Terminals        | Leads                                                                                |
| Primary Taps               | N/A                                                                                  |
| Conductor Material         | Copper                                                                               |
| Temperatue Rise            | 80°C                                                                                 |
| Insuation Class            | 130°C (Class B)                                                                      |
| BIL (Insulation) Level     | <u>10kV</u>                                                                          |
| Efficiency (@35% Load) %   | N/A                                                                                  |
| Impedance Range            | <u>5.0 – 7.0%</u>                                                                    |
| Sound (db)                 | 40                                                                                   |
| Enclosure Type             | Type-1 Indoor                                                                        |
| Enclosure Size             | See Enclosure Chart                                                                  |
| Finish/Colour              | Semigloss - Black                                                                    |
| Standards & Certifications | CSA Certified File No. LR34493, UL Listed File No. E110286, ISO 9001:2015 Registered |