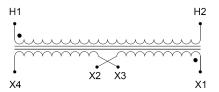

#### SCHEMATIC/DIAGRAM AND DIMENSION PICTURES

Single Phase Control Transformer with a capacity of 25VA, transforming 208 Volts to 120/240 Volts

# **PRODUCT SPECIFICATIONS**

| Weight                     | 2.3 lbs                                                                              |
|----------------------------|--------------------------------------------------------------------------------------|
| Phases                     | 1                                                                                    |
| Connection                 | 1Ph-CT-SD-SD                                                                         |
| Primary Voltage            | 208                                                                                  |
| Primary Max Current        | <u>0.12A</u>                                                                         |
| Primary Markings           | H1-H2                                                                                |
| Primary Terminals          | Leads                                                                                |
| Secondary Voltage          | 120/240                                                                              |
| Secondary Max Current      | <u>0.21A</u>                                                                         |
| Secondary Markings         | <u>X1-X2-X3-X4</u>                                                                   |
| Secondary Terminals        | Leads                                                                                |
| Primary Taps               | N/A                                                                                  |
| Conductor Material         | Copper                                                                               |
| Temperatue Rise            | 80°C                                                                                 |
| Insuation Class            | 130°C (Class B)                                                                      |
| BIL (Insulation) Level     | <u>10kV</u>                                                                          |
| Efficiency (@35% Load) %   | N/A                                                                                  |
| Impedance Range            | <u>5.0 – 7.0%</u>                                                                    |
| Sound (db)                 | 40                                                                                   |
| Enclosure Type             | Type-1 Indoor                                                                        |
| Enclosure Size             | See Enclosure Chart                                                                  |
| Finish/Colour              | Semigloss - Black                                                                    |
| Standards & Certifications | CSA Certified File No. LR34493, UL Listed File No. E110286, ISO 9001:2015 Registered |