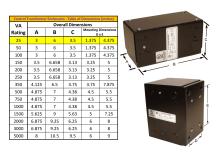

#### SCHEMATIC/DIAGRAM AND DIMENSION PICTURES

Single Phase Control Transformer with a capacity of 25VA, transforming 208 Volts to 120/240 Volts

# **PRODUCT SPECIFICATIONS**

| Weight                     | 2.3 lbs                                                                              |
|----------------------------|--------------------------------------------------------------------------------------|
| Phases                     | 1                                                                                    |
| Connection                 | 1Ph-CT-SD-SD                                                                         |
| Primary Voltage            | 208                                                                                  |
| Primary Max Current        | <u>0.12A</u>                                                                         |
| Primary Markings           | H1-H2                                                                                |
| Primary Terminals          | Leads                                                                                |
| Secondary Voltage          | 120/240                                                                              |
| Secondary Max Current      | <u>0.21A</u>                                                                         |
| Secondary Markings         | <u>X1-X2-X3-X4</u>                                                                   |
| Secondary Terminals        | Leads                                                                                |
| Primary Taps               | N/A                                                                                  |
| Conductor Material         | Copper                                                                               |
| Temperatue Rise            | 80°C                                                                                 |
| Insuation Class            | 130°C (Class B)                                                                      |
| BIL (Insulation) Level     | <u>10kV</u>                                                                          |
| Efficiency (@35% Load) %   | N/A                                                                                  |
| Impedance Range            | <u>5.0 – 7.0%</u>                                                                    |
| Sound (db)                 | 40                                                                                   |
| Enclosure Type             | Type-1 Indoor                                                                        |
| Enclosure Size             | See Enclosure Chart                                                                  |
| Finish/Colour              | Semigloss - Black                                                                    |
| Standards & Certifications | CSA Certified File No. LR34493, UL Listed File No. E110286, ISO 9001:2015 Registered |