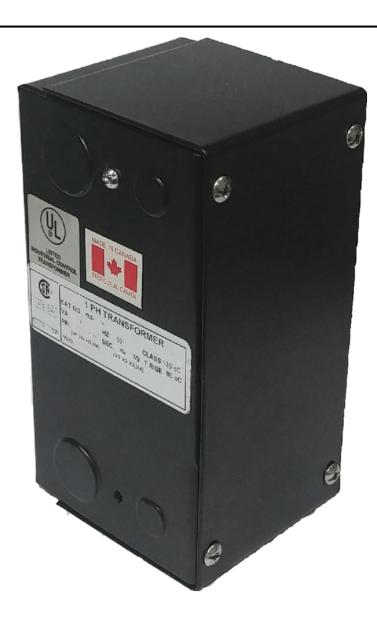

### 25VA 208 VOLTS TO 120/240 VOLTS SINGLE PHASE CONTROL TRANSFORMER

\$134.68 CAD

Single Phase Control Transformer with a capacity of 25VA, transforming 208 Volts to 120/240 Volts

SKU: CE25B-K

**Categories:** Control Transformers

### **PRODUCT SPECIFICATIONS**

| Weight                     | 2.3 lbs                                                                              |
|----------------------------|--------------------------------------------------------------------------------------|
| Phases                     | 1                                                                                    |
| Connection                 | 1Ph-CT-SD-SD                                                                         |
| Primary Voltage            | 208                                                                                  |
| Primary Max Current        | <u>0.12A</u>                                                                         |
| Primary Markings           | H1-H2                                                                                |
| Primary Terminals          | Leads                                                                                |
| Secondary Voltage          | 120/240                                                                              |
| Secondary Max Current      | <u>0.21A</u>                                                                         |
| Secondary Markings         | <u>X1-X2-X3-X4</u>                                                                   |
| Secondary Terminals        | Leads                                                                                |
| Primary Taps               | N/A                                                                                  |
| Conductor Material         | Copper                                                                               |
| Temperatue Rise            | 80°C                                                                                 |
| Insuation Class            | 130°C (Class B)                                                                      |
| BIL (Insulation) Level     | <u>10kV</u>                                                                          |
| Efficiency (@35% Load) %   | N/A                                                                                  |
| Impedance Range            | <u>5.0 – 7.0%</u>                                                                    |
| Sound (db)                 | 40                                                                                   |
| Enclosure Type             | Type-1 Indoor                                                                        |
| Enclosure Size             | See Enclosure Chart                                                                  |
| Finish/Colour              | Semigloss - Black                                                                    |
| Standards & Certifications | CSA Certified File No. LR34493, UL Listed File No. E110286, ISO 9001:2015 Registered |