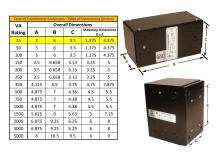

#### SCHEMATIC/DIAGRAM AND DIMENSION PICTURES

Single Phase Control Transformer with a capacity of 25VA, transforming 208 Volts to 120/240 Volts