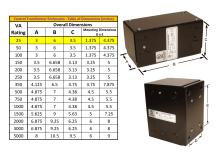

#### SCHEMATIC/DIAGRAM AND DIMENSION PICTURES

Single Phase Control Transformer with a capacity of 25VA, transforming 208 Volts to 120/240 Volts

### **PRODUCT SPECIFICATIONS**

| Weight                     | 2.3 lbs                                                                              |
|----------------------------|--------------------------------------------------------------------------------------|
| Phases                     | 1                                                                                    |
| Connection                 | 1Ph-CT-SD-SD                                                                         |
| Primary Voltage            | 208                                                                                  |
| Primary Max Current        | <u>0.12A</u>                                                                         |
| Primary Markings           | H1-H2                                                                                |
| Primary Terminals          | Leads                                                                                |
| Secondary Voltage          | 120/240                                                                              |
| Secondary Max Current      | <u>0.21A</u>                                                                         |
| Secondary Markings         | <u>X1-X2-X3-X4</u>                                                                   |
| Secondary Terminals        | Leads                                                                                |
| Primary Taps               | N/A                                                                                  |
| Conductor Material         | Copper                                                                               |
| Temperatue Rise            | 80°C                                                                                 |
| Insuation Class            | 130°C (Class B)                                                                      |
| BIL (Insulation) Level     | <u>10kV</u>                                                                          |
| Efficiency (@35% Load) %   | N/A                                                                                  |
| Impedance Range            | <u>5.0 – 7.0%</u>                                                                    |
| Sound (db)                 | 40                                                                                   |
| Enclosure Type             | Type-1 Indoor                                                                        |
| Enclosure Size             | See Enclosure Chart                                                                  |
| Finish/Colour              | Semigloss - Black                                                                    |
| Standards & Certifications | CSA Certified File No. LR34493, UL Listed File No. E110286, ISO 9001:2015 Registered |