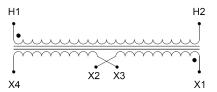

#### SCHEMATIC/DIAGRAM AND DIMENSION PICTURES

Single Phase Control Transformer with a capacity of 25VA, transforming 208 Volts to 120/240 Volts

### **PRODUCT SPECIFICATIONS**

| Weight                     | 2.3 lbs                                                                              |
|----------------------------|--------------------------------------------------------------------------------------|
| Phases                     | 1                                                                                    |
| Connection                 | 1Ph-CT-SD-SD                                                                         |
| Primary Voltage            | 208                                                                                  |
| Primary Max Current        | <u>0.12A</u>                                                                         |
| Primary Markings           | H1-H2                                                                                |
| Primary Terminals          | Leads                                                                                |
| Secondary Voltage          | 120/240                                                                              |
| Secondary Max Current      | <u>0.21A</u>                                                                         |
| Secondary Markings         | <u>X1-X2-X3-X4</u>                                                                   |
| Secondary Terminals        | Leads                                                                                |
| Primary Taps               | N/A                                                                                  |
| Conductor Material         | Copper                                                                               |
| Temperatue Rise            | 80°C                                                                                 |
| Insuation Class            | 130°C (Class B)                                                                      |
| BIL (Insulation) Level     | <u>10kV</u>                                                                          |
| Efficiency (@35% Load) %   | N/A                                                                                  |
| Impedance Range            | <u>5.0 – 7.0%</u>                                                                    |
| Sound (db)                 | 40                                                                                   |
| Enclosure Type             | Type-1 Indoor                                                                        |
| Enclosure Size             | See Enclosure Chart                                                                  |
| Finish/Colour              | Semigloss - Black                                                                    |
| Standards & Certifications | CSA Certified File No. LR34493, UL Listed File No. E110286, ISO 9001:2015 Registered |