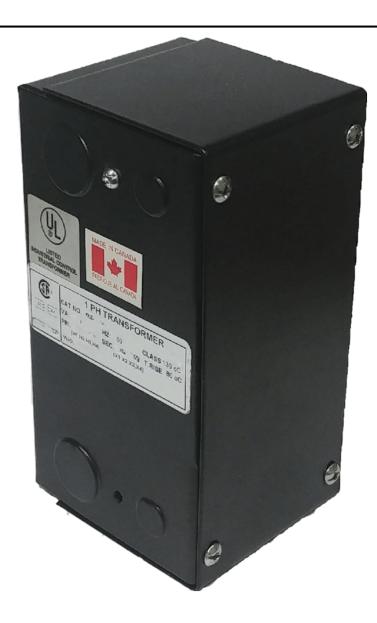

### 25VA 208 VOLTS TO 120/240 VOLTS SINGLE PHASE CONTROL TRANSFORMER

### 25VA 208 VOLTS TO 120/240 VOLTS SINGLE PHASE CONTROL TRANSFORMER

\$134.68 CAD

Single Phase Control Transformer with a capacity of 25VA, transforming 208 Volts to 120/240 Volts

SKU: CE25B-K

**Categories:** Control Transformers

# 25VA 208 VOLTS TO 120/240 VOLTS SINGLE PHASE CONTROL TRANSFORMER