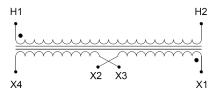

#### SCHEMATIC/DIAGRAM AND DIMENSION PICTURES

Single Phase Control Transformer with a capacity of 25VA, transforming 208 Volts to 120/240 Volts

### **PRODUCT SPECIFICATIONS**

| PRODUCT SPECIFICATIONS     |                                                                                      |
|----------------------------|--------------------------------------------------------------------------------------|
| Weight                     | 2.3 lbs                                                                              |
| Phases                     | 1                                                                                    |
| Connection                 | 1Ph-CT-SD-SD                                                                         |
| Primary Voltage            | 208                                                                                  |
| Primary Max Current        | <u>0.12A</u>                                                                         |
| Primary Markings           | H1-H2                                                                                |
| Primary Terminals          | Leads                                                                                |
| Secondary Voltage          | 120/240                                                                              |
| Secondary Max Current      | <u>0.21A</u>                                                                         |
| Secondary Markings         | <u>X1-X2-X3-X4</u>                                                                   |
| Secondary Terminals        | Leads                                                                                |
| Primary Taps               | N/A                                                                                  |
| Conductor Material         | Copper                                                                               |
| Temperatue Rise            | 80°C                                                                                 |
| Insuation Class            | 130°C (Class B)                                                                      |
| BIL (Insulation) Level     | <u>10kV</u>                                                                          |
| Efficiency (@35% Load) %   | N/A                                                                                  |
| Impedance Range            | <u>5.0 – 7.0%</u>                                                                    |
| Sound (db)                 | 40                                                                                   |
| Enclosure Type             | Type-1 Indoor                                                                        |
| Enclosure Size             | See Enclosure Chart                                                                  |
| Finish/Colour              | Semigloss - Black                                                                    |
| Standards & Certifications | CSA Certified File No. LR34493, UL Listed File No. E110286, ISO 9001:2015 Registered |