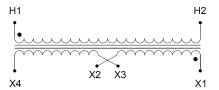

#### SCHEMATIC/DIAGRAM AND DIMENSION PICTURES

Single Phase Control Transformer with a capacity of 25VA, transforming 208 Volts to 120/240 Volts

### **PRODUCT SPECIFICATIONS**

| Weight                     | 2.3 lbs                                                                              |
|----------------------------|--------------------------------------------------------------------------------------|
| Phases                     | 1                                                                                    |
| Connection                 | 1Ph-CT-SD-SD                                                                         |
| Primary Voltage            | 208                                                                                  |
| Primary Max Current        | <u>0.12A</u>                                                                         |
| Primary Markings           | H1-H2                                                                                |
| Primary Terminals          | Leads                                                                                |
| Secondary Voltage          | 120/240                                                                              |
| Secondary Max Current      | <u>0.21A</u>                                                                         |
| Secondary Markings         | <u>X1-X2-X3-X4</u>                                                                   |
| Secondary Terminals        | Leads                                                                                |
| Primary Taps               | N/A                                                                                  |
| Conductor Material         | Copper                                                                               |
| Temperatue Rise            | 80°C                                                                                 |
| Insuation Class            | 130°C (Class B)                                                                      |
| BIL (Insulation) Level     | <u>10kV</u>                                                                          |
| Efficiency (@35% Load) %   | N/A                                                                                  |
| Impedance Range            | <u>5.0 – 7.0%</u>                                                                    |
| Sound (db)                 | 40                                                                                   |
| Enclosure Type             | Type-1 Indoor                                                                        |
| Enclosure Size             | See Enclosure Chart                                                                  |
| Finish/Colour              | Semigloss - Black                                                                    |
| Standards & Certifications | CSA Certified File No. LR34493, UL Listed File No. E110286, ISO 9001:2015 Registered |