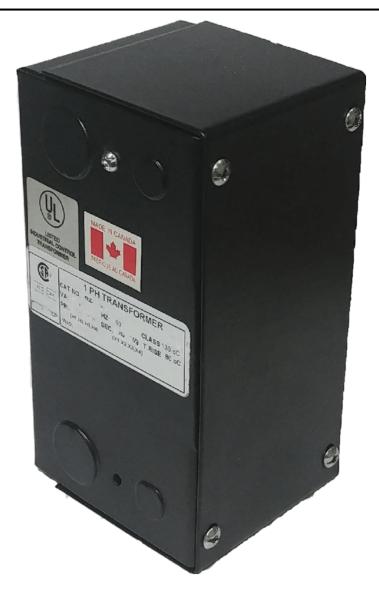

## \$98.32 USD

Single Phase Control Transformer with a capacity of 25VA, transforming 208 Volts to 120/240 Volts

SKU: CE25B-K Categories: <u>Control Transformers</u>

#### **PRODUCT SPECIFICATIONS**

| Weight                     | 2.3 lbs                                                                                 |
|----------------------------|-----------------------------------------------------------------------------------------|
| Phases                     | 1                                                                                       |
| Connection                 | <u>1Ph-CT-SD-SD</u>                                                                     |
| Primary Voltage            | <u>208</u>                                                                              |
| Primary Max Current        | <u>0.12A</u>                                                                            |
| Primary Markings           | <u>H1-H2</u>                                                                            |
| Primary Terminals          | <u>Leads</u>                                                                            |
| Secondary Voltage          | <u>120/240</u>                                                                          |
| Secondary Max Current      | <u>0.21A</u>                                                                            |
| Secondary Markings         | <u>X1-X2-X3-X4</u>                                                                      |
| Secondary Terminals        | <u>Leads</u>                                                                            |
| Primary Taps               | <u>N/A</u>                                                                              |
| Conductor Material         | <u>Copper</u>                                                                           |
| Temperatue Rise            | <u>80°C</u>                                                                             |
| Insuation Class            | <u>130°C (Class B)</u>                                                                  |
| BIL (Insulation) Level     | <u>10kV</u>                                                                             |
| Efficiency (@35% Load) %   | <u>N/A</u>                                                                              |
| Impedance Range            | <u>5.0 – 7.0%</u>                                                                       |
| Sound (db)                 | <u>40</u>                                                                               |
| Enclosure Type             | <u>Type-1 Indoor</u>                                                                    |
| Enclosure Size             | See Enclosure Chart                                                                     |
| Finish/Colour              | <u>Semigloss – Black</u>                                                                |
| Standards & Certifications | CSA Certified File No. LR34493, UL Listed File No. E110286, ISO 9001:2015<br>Registered |