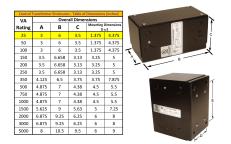

#### SCHEMATIC/DIAGRAM AND DIMENSION PICTURES

Single Phase Control Transformer with a capacity of 25VA, transforming 208 Volts to 120/240 Volts

#### **PRODUCT SPECIFICATIONS**

| Weight                     | 2.3 lbs                                                                                 |
|----------------------------|-----------------------------------------------------------------------------------------|
| Phases                     | 1                                                                                       |
| Connection                 | <u>1Ph-CT-SD-SD</u>                                                                     |
| Primary Voltage            | <u>208</u>                                                                              |
| Primary Max Current        | <u>0.12A</u>                                                                            |
| Primary Markings           | <u>H1-H2</u>                                                                            |
| Primary Terminals          | <u>Leads</u>                                                                            |
| Secondary Voltage          | <u>120/240</u>                                                                          |
| Secondary Max Current      | <u>0.21A</u>                                                                            |
| Secondary Markings         | <u>X1-X2-X3-X4</u>                                                                      |
| Secondary Terminals        | <u>Leads</u>                                                                            |
| Primary Taps               | <u>N/A</u>                                                                              |
| Conductor Material         | <u>Copper</u>                                                                           |
| Temperatue Rise            | <u>80°C</u>                                                                             |
| Insuation Class            | <u>130°C (Class B)</u>                                                                  |
| BIL (Insulation) Level     | <u>10kV</u>                                                                             |
| Efficiency (@35% Load) %   | <u>N/A</u>                                                                              |
| Impedance Range            | <u>5.0 – 7.0%</u>                                                                       |
| Sound (db)                 | <u>40</u>                                                                               |
| Enclosure Type             | <u>Type-1 Indoor</u>                                                                    |
| Enclosure Size             | See Enclosure Chart                                                                     |
| Finish/Colour              | <u>Semigloss – Black</u>                                                                |
| Standards & Certifications | CSA Certified File No. LR34493, UL Listed File No. E110286, ISO 9001:2015<br>Registered |