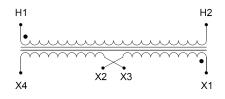

#### SCHEMATIC/DIAGRAM AND DIMENSION PICTURES

Single Phase Control Transformer with a capacity of 25VA, transforming 208 Volts to 120/240 Volts

#### **PRODUCT SPECIFICATIONS**

| Weight                     | 2.3 lbs                                                                                 |
|----------------------------|-----------------------------------------------------------------------------------------|
| Phases                     | 1                                                                                       |
| Connection                 | <u>1Ph-CT-SD-SD</u>                                                                     |
| Primary Voltage            | <u>208</u>                                                                              |
| Primary Max Current        | <u>0.12A</u>                                                                            |
| Primary Markings           | <u>H1-H2</u>                                                                            |
| Primary Terminals          | <u>Leads</u>                                                                            |
| Secondary Voltage          | <u>120/240</u>                                                                          |
| Secondary Max Current      | <u>0.21A</u>                                                                            |
| Secondary Markings         | <u>X1-X2-X3-X4</u>                                                                      |
| Secondary Terminals        | <u>Leads</u>                                                                            |
| Primary Taps               | <u>N/A</u>                                                                              |
| Conductor Material         | <u>Copper</u>                                                                           |
| Temperatue Rise            | <u>80°C</u>                                                                             |
| Insuation Class            | <u>130°C (Class B)</u>                                                                  |
| BIL (Insulation) Level     | <u>10kV</u>                                                                             |
| Efficiency (@35% Load) %   | <u>N/A</u>                                                                              |
| Impedance Range            | <u>5.0 – 7.0%</u>                                                                       |
| Sound (db)                 | <u>40</u>                                                                               |
| Enclosure Type             | <u>Type-1 Indoor</u>                                                                    |
| Enclosure Size             | See Enclosure Chart                                                                     |
| Finish/Colour              | <u>Semigloss – Black</u>                                                                |
| Standards & Certifications | CSA Certified File No. LR34493, UL Listed File No. E110286, ISO 9001:2015<br>Registered |