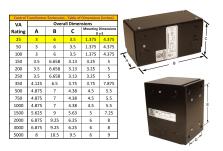

#### SCHEMATIC/DIAGRAM AND DIMENSION PICTURES

Single Phase Control Transformer with a capacity of 25VA, transforming 208 Volts to 120/240 Volts