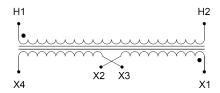

#### SCHEMATIC/DIAGRAM AND DIMENSION PICTURES

Single Phase Control Transformer with a capacity of 25VA, transforming 208 Volts to 120/240 Volts

#### PRODUCT SPECIFICATIONS

| PRODUCT SPECIFICATIONS     |                                                                                      |
|----------------------------|--------------------------------------------------------------------------------------|
| Weight                     | 2.3 lbs                                                                              |
| Phases                     | 1                                                                                    |
| Connection                 | 1Ph-CT-SD-SD                                                                         |
| Primary Voltage            | 208                                                                                  |
| Primary Max Current        | <u>0.12A</u>                                                                         |
| Primary Markings           | H1-H2                                                                                |
| Primary Terminals          | <u>Leads</u>                                                                         |
| Secondary Voltage          | 120/240                                                                              |
| Secondary Max Current      | 0.21A                                                                                |
| Secondary Markings         | <u>X1-X2-X3-X4</u>                                                                   |
| Secondary Terminals        | <u>Leads</u>                                                                         |
| Primary Taps               | N/A                                                                                  |
| Conductor Material         | <u>Copper</u>                                                                        |
| Temperatue Rise            | 80°C                                                                                 |
| Insuation Class            | 130°C (Class B)                                                                      |
| BIL (Insulation) Level     | <u>10kV</u>                                                                          |
| Efficiency (@35% Load) %   | N/A                                                                                  |
| Impedance Range            | <u>5.0 - 7.0%</u>                                                                    |
| Sound (db)                 | 40                                                                                   |
| Enclosure Type             | Type-1 Indoor                                                                        |
| Enclosure Size             | See Enclosure Chart                                                                  |
| Finish/Colour              | Semigloss - Black                                                                    |
| Standards & Certifications | CSA Certified File No. LR34493, UL Listed File No. E110286, ISO 9001:2015 Registered |