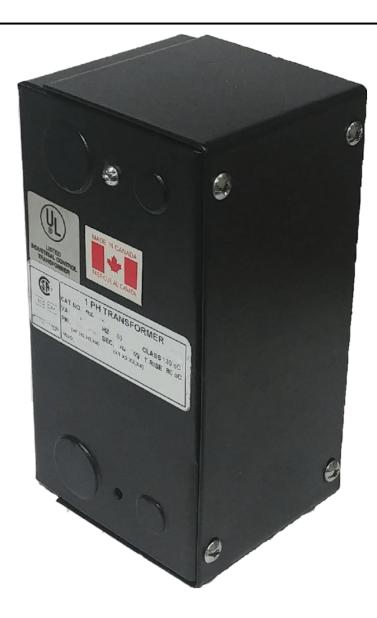

### 25VA 208 VOLTS TO 120/240 VOLTS SINGLE PHASE CONTROL TRANSFORMER

\$134.68 CAD

Single Phase Control Transformer with a capacity of 25VA, transforming 208 Volts to 120/240 Volts

SKU: CE25B-K

**Categories:** Control Transformers

#### PRODUCT SPECIFICATIONS

| PRODUCT SPECIFICATIONS     |                                                                                      |
|----------------------------|--------------------------------------------------------------------------------------|
| Weight                     | 2.3 lbs                                                                              |
| Phases                     | 1                                                                                    |
| Connection                 | 1Ph-CT-SD-SD                                                                         |
| Primary Voltage            | 208                                                                                  |
| Primary Max Current        | <u>0.12A</u>                                                                         |
| Primary Markings           | H1-H2                                                                                |
| Primary Terminals          | <u>Leads</u>                                                                         |
| Secondary Voltage          | 120/240                                                                              |
| Secondary Max Current      | 0.21A                                                                                |
| Secondary Markings         | <u>X1-X2-X3-X4</u>                                                                   |
| Secondary Terminals        | <u>Leads</u>                                                                         |
| Primary Taps               | N/A                                                                                  |
| Conductor Material         | <u>Copper</u>                                                                        |
| Temperatue Rise            | 80°C                                                                                 |
| Insuation Class            | 130°C (Class B)                                                                      |
| BIL (Insulation) Level     | <u>10kV</u>                                                                          |
| Efficiency (@35% Load) %   | N/A                                                                                  |
| Impedance Range            | <u>5.0 - 7.0%</u>                                                                    |
| Sound (db)                 | 40                                                                                   |
| Enclosure Type             | Type-1 Indoor                                                                        |
| Enclosure Size             | See Enclosure Chart                                                                  |
| Finish/Colour              | Semigloss - Black                                                                    |
| Standards & Certifications | CSA Certified File No. LR34493, UL Listed File No. E110286, ISO 9001:2015 Registered |