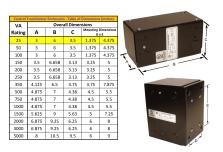

#### SCHEMATIC/DIAGRAM AND DIMENSION PICTURES

Single Phase Control Transformer with a capacity of 25VA, transforming 208 Volts to 120/240 Volts