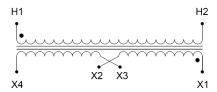

#### SCHEMATIC/DIAGRAM AND DIMENSION PICTURES

Single Phase Control Transformer with a capacity of 25VA, transforming 208 Volts to 120/240 Volts

### **PRODUCT SPECIFICATIONS**

| Weight                     | 2.3 lbs                                                                              |
|----------------------------|--------------------------------------------------------------------------------------|
| Phases                     | 1                                                                                    |
| Connection                 | 1Ph-CT-SD-SD                                                                         |
| Primary Voltage            | 208                                                                                  |
| Primary Max Current        | <u>0.12A</u>                                                                         |
| Primary Markings           | H1-H2                                                                                |
| Primary Terminals          | Leads                                                                                |
| Secondary Voltage          | 120/240                                                                              |
| Secondary Max Current      | <u>0.21A</u>                                                                         |
| Secondary Markings         | <u>X1-X2-X3-X4</u>                                                                   |
| Secondary Terminals        | Leads                                                                                |
| Primary Taps               | N/A                                                                                  |
| Conductor Material         | Copper                                                                               |
| Temperatue Rise            | 80°C                                                                                 |
| Insuation Class            | 130°C (Class B)                                                                      |
| BIL (Insulation) Level     | <u>10kV</u>                                                                          |
| Efficiency (@35% Load) %   | N/A                                                                                  |
| Impedance Range            | <u>5.0 – 7.0%</u>                                                                    |
| Sound (db)                 | 40                                                                                   |
| Enclosure Type             | Type-1 Indoor                                                                        |
| Enclosure Size             | See Enclosure Chart                                                                  |
| Finish/Colour              | Semigloss - Black                                                                    |
| Standards & Certifications | CSA Certified File No. LR34493, UL Listed File No. E110286, ISO 9001:2015 Registered |