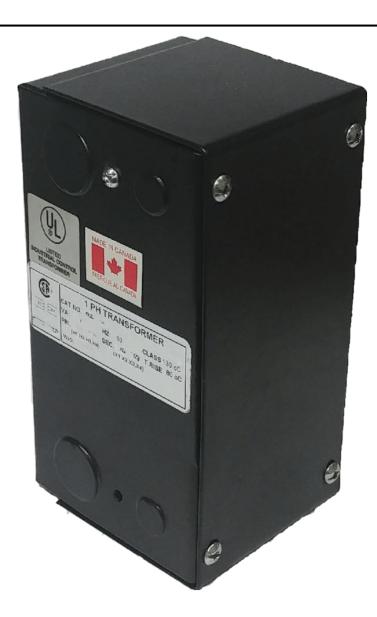

### 25VA 208 VOLTS TO 120/240 VOLTS SINGLE PHASE CONTROL TRANSFORMER

\$134.68 CAD

Single Phase Control Transformer with a capacity of 25VA, transforming 208 Volts to 120/240 Volts

SKU: CE25B-K

**Categories:** Control Transformers

#### SCHEMATIC/DIAGRAM AND DIMENSION PICTURES

Single Phase Control Transformer with a capacity of 25VA, transforming 208 Volts to 120/240 Volts

### **PRODUCT SPECIFICATIONS**

| Weight                     | 2.3 lbs                                                                              |
|----------------------------|--------------------------------------------------------------------------------------|
| Phases                     | 1                                                                                    |
| Connection                 | 1Ph-CT-SD-SD                                                                         |
| Primary Voltage            | 208                                                                                  |
| Primary Max Current        | <u>0.12A</u>                                                                         |
| Primary Markings           | H1-H2                                                                                |
| Primary Terminals          | Leads                                                                                |
| Secondary Voltage          | 120/240                                                                              |
| Secondary Max Current      | <u>0.21A</u>                                                                         |
| Secondary Markings         | <u>X1-X2-X3-X4</u>                                                                   |
| Secondary Terminals        | Leads                                                                                |
| Primary Taps               | N/A                                                                                  |
| Conductor Material         | Copper                                                                               |
| Temperatue Rise            | 80°C                                                                                 |
| Insuation Class            | 130°C (Class B)                                                                      |
| BIL (Insulation) Level     | <u>10kV</u>                                                                          |
| Efficiency (@35% Load) %   | N/A                                                                                  |
| Impedance Range            | <u>5.0 – 7.0%</u>                                                                    |
| Sound (db)                 | 40                                                                                   |
| Enclosure Type             | Type-1 Indoor                                                                        |
| Enclosure Size             | See Enclosure Chart                                                                  |
| Finish/Colour              | Semigloss - Black                                                                    |
| Standards & Certifications | CSA Certified File No. LR34493, UL Listed File No. E110286, ISO 9001:2015 Registered |