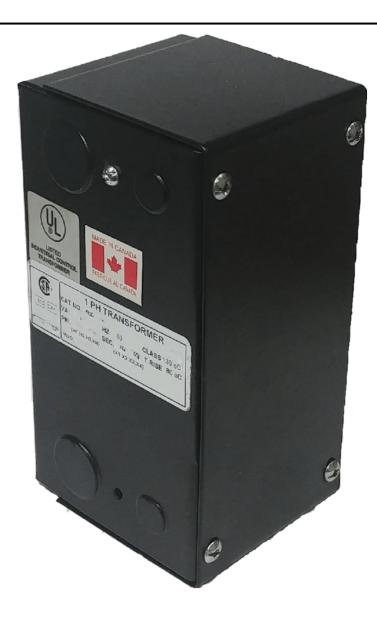

### 25VA 208 VOLTS TO 120/240 VOLTS SINGLE PHASE CONTROL TRANSFORMER

\$98.32 USD

Single Phase Control Transformer with a capacity of 25VA, transforming 208 Volts to 120/240 Volts

SKU: CE25B-K

**Categories:** Control Transformers

### **PRODUCT SPECIFICATIONS**

| Weight                     | 2.3 lbs                                                                              |
|----------------------------|--------------------------------------------------------------------------------------|
| Phases                     | 1                                                                                    |
| Connection                 | 1Ph-CT-SD-SD                                                                         |
| Primary Voltage            | 208                                                                                  |
| Primary Max Current        | <u>0.12A</u>                                                                         |
| Primary Markings           | <u>H1-H2</u>                                                                         |
| Primary Terminals          | Leads                                                                                |
| Secondary Voltage          | 120/240                                                                              |
| Secondary Max Current      | 0.21A                                                                                |
| Secondary Markings         | <u>X1-X2-X3-X4</u>                                                                   |
| Secondary Terminals        | <u>Leads</u>                                                                         |
| Primary Taps               | N/A                                                                                  |
| Conductor Material         | Copper                                                                               |
| Temperatue Rise            | 80°C                                                                                 |
| Insuation Class            | 130°C (Class B)                                                                      |
| BIL (Insulation) Level     | <u>10kV</u>                                                                          |
| Efficiency (@35% Load) %   | N/A                                                                                  |
| Impedance Range            | 5.0 - 7.0%                                                                           |
| Sound (db)                 | 40                                                                                   |
| Enclosure Type             | Type-1 Indoor                                                                        |
| Enclosure Size             | See Enclosure Chart                                                                  |
| Finish/Colour              | Semigloss - Black                                                                    |
| Standards & Certifications | CSA Certified File No. LR34493, UL Listed File No. E110286, ISO 9001:2015 Registered |