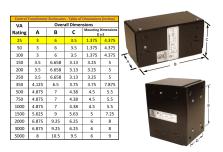

#### SCHEMATIC/DIAGRAM AND DIMENSION PICTURES

Single Phase Control Transformer with a capacity of 25VA, transforming 208 Volts to 120/240 Volts