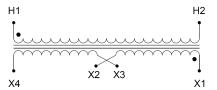

#### SCHEMATIC/DIAGRAM AND DIMENSION PICTURES

Single Phase Control Transformer with a capacity of 25VA, transforming 208 Volts to 120/240 Volts

### **PRODUCT SPECIFICATIONS**

| Weight                     | 2.3 lbs                                                                              |
|----------------------------|--------------------------------------------------------------------------------------|
| Phases                     | 1                                                                                    |
| Connection                 | 1Ph-CT-SD-SD                                                                         |
| Primary Voltage            | 208                                                                                  |
| Primary Max Current        | <u>0.12A</u>                                                                         |
| Primary Markings           | <u>H1-H2</u>                                                                         |
| Primary Terminals          | Leads                                                                                |
| Secondary Voltage          | 120/240                                                                              |
| Secondary Max Current      | 0.21A                                                                                |
| Secondary Markings         | <u>X1-X2-X3-X4</u>                                                                   |
| Secondary Terminals        | <u>Leads</u>                                                                         |
| Primary Taps               | N/A                                                                                  |
| Conductor Material         | Copper                                                                               |
| Temperatue Rise            | 80°C                                                                                 |
| Insuation Class            | 130°C (Class B)                                                                      |
| BIL (Insulation) Level     | <u>10kV</u>                                                                          |
| Efficiency (@35% Load) %   | N/A                                                                                  |
| Impedance Range            | 5.0 - 7.0%                                                                           |
| Sound (db)                 | 40                                                                                   |
| Enclosure Type             | Type-1 Indoor                                                                        |
| Enclosure Size             | See Enclosure Chart                                                                  |
| Finish/Colour              | Semigloss - Black                                                                    |
| Standards & Certifications | CSA Certified File No. LR34493, UL Listed File No. E110286, ISO 9001:2015 Registered |