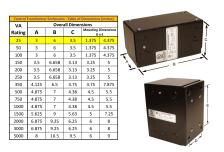

#### SCHEMATIC/DIAGRAM AND DIMENSION PICTURES

Single Phase Control Transformer with a capacity of 25VA, transforming 208 Volts to 120/240 Volts