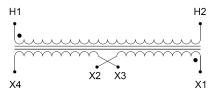

#### SCHEMATIC/DIAGRAM AND DIMENSION PICTURES

Single Phase Control Transformer with a capacity of 25VA, transforming 208 Volts to 120/240 Volts

### **PRODUCT SPECIFICATIONS**

| Weight                     | 2.3 lbs                                                                              |
|----------------------------|--------------------------------------------------------------------------------------|
| Phases                     | 1                                                                                    |
| Connection                 | 1Ph-CT-SD-SD                                                                         |
| Primary Voltage            | 208                                                                                  |
| Primary Max Current        | <u>0.12A</u>                                                                         |
| Primary Markings           | H1-H2                                                                                |
| Primary Terminals          | Leads                                                                                |
| Secondary Voltage          | 120/240                                                                              |
| Secondary Max Current      | <u>0.21A</u>                                                                         |
| Secondary Markings         | <u>X1-X2-X3-X4</u>                                                                   |
| Secondary Terminals        | Leads                                                                                |
| Primary Taps               | N/A                                                                                  |
| Conductor Material         | Copper                                                                               |
| Temperatue Rise            | 80°C                                                                                 |
| Insuation Class            | 130°C (Class B)                                                                      |
| BIL (Insulation) Level     | <u>10kV</u>                                                                          |
| Efficiency (@35% Load) %   | N/A                                                                                  |
| Impedance Range            | <u>5.0 – 7.0%</u>                                                                    |
| Sound (db)                 | 40                                                                                   |
| Enclosure Type             | Type-1 Indoor                                                                        |
| Enclosure Size             | See Enclosure Chart                                                                  |
| Finish/Colour              | Semigloss - Black                                                                    |
| Standards & Certifications | CSA Certified File No. LR34493, UL Listed File No. E110286, ISO 9001:2015 Registered |