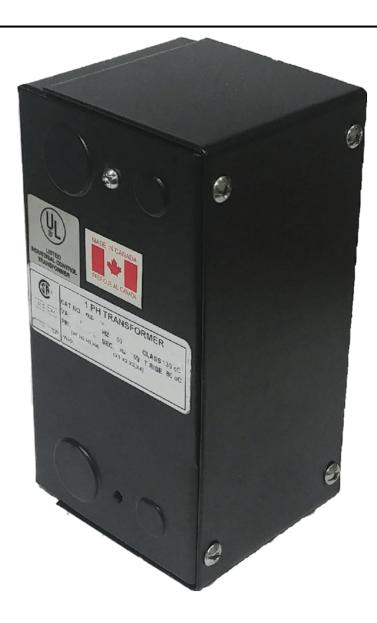

### 25VA 208 VOLTS TO 120/240 VOLTS SINGLE PHASE CONTROL TRANSFORMER

\$99.19 USD

Single Phase Control Transformer with a capacity of 25VA, transforming 208 Volts to 120/240 Volts

SKU: CE25B-K

**Categories:** Control Transformers

#### SCHEMATIC/DIAGRAM AND DIMENSION PICTURES

Single Phase Control Transformer with a capacity of 25VA, transforming 208 Volts to 120/240 Volts