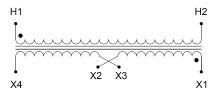

#### SCHEMATIC/DIAGRAM AND DIMENSION PICTURES

Single Phase Control Transformer with a capacity of 25VA, transforming 208 Volts to 120/240 Volts

### **PRODUCT SPECIFICATIONS**

| Weight                     | 2.3 lbs                                                                              |
|----------------------------|--------------------------------------------------------------------------------------|
| Phases                     | 1                                                                                    |
| Connection                 | 1Ph-CT-SD-SD                                                                         |
| Primary Voltage            | 208                                                                                  |
| Primary Max Current        | <u>0.12A</u>                                                                         |
| Primary Markings           | H1-H2                                                                                |
| Primary Terminals          | Leads                                                                                |
| Secondary Voltage          | 120/240                                                                              |
| Secondary Max Current      | <u>0.21A</u>                                                                         |
| Secondary Markings         | <u>X1-X2-X3-X4</u>                                                                   |
| Secondary Terminals        | Leads                                                                                |
| Primary Taps               | N/A                                                                                  |
| Conductor Material         | Copper                                                                               |
| Temperatue Rise            | 80°C                                                                                 |
| Insuation Class            | 130°C (Class B)                                                                      |
| BIL (Insulation) Level     | <u>10kV</u>                                                                          |
| Efficiency (@35% Load) %   | N/A                                                                                  |
| Impedance Range            | <u>5.0 – 7.0%</u>                                                                    |
| Sound (db)                 | 40                                                                                   |
| Enclosure Type             | Type-1 Indoor                                                                        |
| Enclosure Size             | See Enclosure Chart                                                                  |
| Finish/Colour              | Semigloss - Black                                                                    |
| Standards & Certifications | CSA Certified File No. LR34493, UL Listed File No. E110286, ISO 9001:2015 Registered |