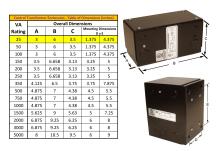

#### SCHEMATIC/DIAGRAM AND DIMENSION PICTURES

Single Phase Control Transformer with a capacity of 25VA, transforming 208 Volts to 120/240 Volts