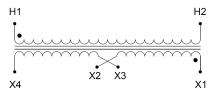

#### SCHEMATIC/DIAGRAM AND DIMENSION PICTURES

Single Phase Control Transformer with a capacity of 25VA, transforming 208 Volts to 120/240 Volts

### **PRODUCT SPECIFICATIONS**

| PRODUCT SPECIFICATIONS     |                                                                                      |
|----------------------------|--------------------------------------------------------------------------------------|
| Weight                     | 2.3 lbs                                                                              |
| Phases                     | 1                                                                                    |
| Connection                 | 1Ph-CT-SD-SD                                                                         |
| Primary Voltage            | 208                                                                                  |
| Primary Max Current        | <u>0.12A</u>                                                                         |
| Primary Markings           | H1-H2                                                                                |
| Primary Terminals          | Leads                                                                                |
| Secondary Voltage          | 120/240                                                                              |
| Secondary Max Current      | <u>0.21A</u>                                                                         |
| Secondary Markings         | <u>X1-X2-X3-X4</u>                                                                   |
| Secondary Terminals        | Leads                                                                                |
| Primary Taps               | N/A                                                                                  |
| Conductor Material         | Copper                                                                               |
| Temperatue Rise            | 80°C                                                                                 |
| Insuation Class            | 130°C (Class B)                                                                      |
| BIL (Insulation) Level     | <u>10kV</u>                                                                          |
| Efficiency (@35% Load) %   | N/A                                                                                  |
| Impedance Range            | <u>5.0 – 7.0%</u>                                                                    |
| Sound (db)                 | 40                                                                                   |
| Enclosure Type             | Type-1 Indoor                                                                        |
| Enclosure Size             | See Enclosure Chart                                                                  |
| Finish/Colour              | Semigloss - Black                                                                    |
| Standards & Certifications | CSA Certified File No. LR34493, UL Listed File No. E110286, ISO 9001:2015 Registered |