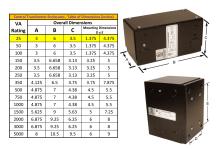

#### SCHEMATIC/DIAGRAM AND DIMENSION PICTURES

Single Phase Control Transformer with a capacity of 25VA, transforming 208 Volts to 120/240 Volts