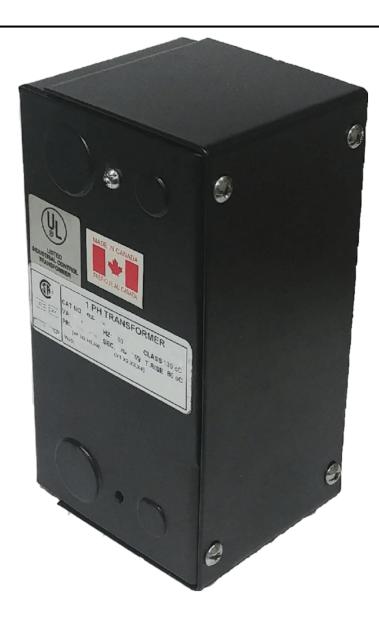

### 25VA 208 VOLTS TO 120/240 VOLTS SINGLE PHASE CONTROL TRANSFORMER

\$134.68 CAD

Single Phase Control Transformer with a capacity of 25VA, transforming 208 Volts to 120/240 Volts

SKU: CE25B-K

**Categories:** Control Transformers

#### SCHEMATIC/DIAGRAM AND DIMENSION PICTURES

Single Phase Control Transformer with a capacity of 25VA, transforming 208 Volts to 120/240 Volts