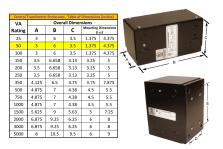

#### SCHEMATIC/DIAGRAM AND DIMENSION PICTURES

Single Phase Control Transformer with a capacity of 50VA, transforming 120/240 Volts to 12/24 Volts

## **PRODUCT SPECIFICATIONS**

| Weight                     | 2.3 lbs                                                                              |
|----------------------------|--------------------------------------------------------------------------------------|
| Phases                     | 1                                                                                    |
| Connection                 | 1Ph-CT-DD-SD                                                                         |
| Primary Voltage            | 120/240                                                                              |
| Primary Max Current        | <u>0.42A</u>                                                                         |
| Primary Markings           | H1-H2-H3-H4                                                                          |
| Primary Terminals          | Leads                                                                                |
| Secondary Voltage          | 12/24                                                                                |
| Secondary Max Current      | 4.17A                                                                                |
| Secondary Markings         | <u>X1-X2-X3-X4</u>                                                                   |
| Secondary Terminals        | Leads                                                                                |
| Primary Taps               | N/A                                                                                  |
| Conductor Material         | Copper                                                                               |
| Temperatue Rise            | 80°C                                                                                 |
| Insuation Class            | 130°C (Class B)                                                                      |
| BIL (Insulation) Level     | <u>10kV</u>                                                                          |
| Efficiency (@35% Load) %   | N/A                                                                                  |
| Impedance Range            | <u>5.0 - 7.0%</u>                                                                    |
| Sound (db)                 | 40                                                                                   |
| Enclosure Type             | Type-1 Indoor                                                                        |
| Enclosure Size             | See Enclosure Chart                                                                  |
| Finish/Colour              | Semigloss - Black                                                                    |
| Standards & Certifications | CSA Certified File No. LR34493, UL Listed File No. E110286, ISO 9001:2015 Registered |