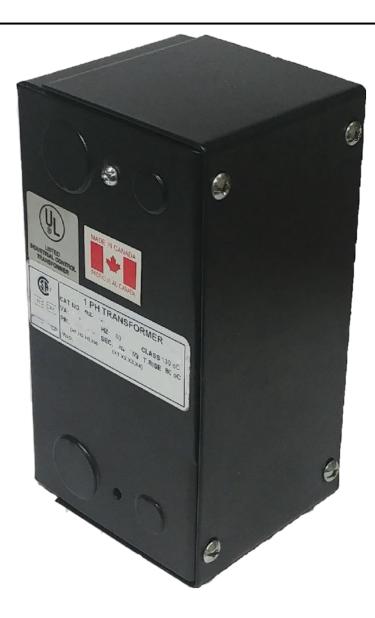

# 50VA 120/240 VOLTS TO 12/24 VOLTS SINGLE PHASE CONTROL TRANSFORMER

\$107.23 USD

Single Phase Control Transformer with a capacity of 50VA, transforming 120/240 Volts to 12/24 Volts

SKU: CE50K-Z

**Categories:** Control Transformers

#### SCHEMATIC/DIAGRAM AND DIMENSION PICTURES

Single Phase Control Transformer with a capacity of 50VA, transforming 120/240 Volts to 12/24 Volts