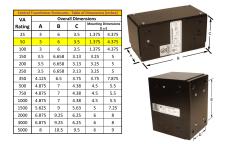

### SCHEMATIC/DIAGRAM AND DIMENSION PICTURES

Single Phase Control Transformer with a capacity of 50VA, transforming 120/240 Volts to 12/24 Volts

#### **PRODUCT SPECIFICATIONS**

| Weight                     | 2.3 lbs                                                                                 |
|----------------------------|-----------------------------------------------------------------------------------------|
| Phases                     | 1                                                                                       |
| Connection                 | <u>1Ph-CT-DD-SD</u>                                                                     |
| Primary Voltage            | <u>120/240</u>                                                                          |
| Primary Max Current        | <u>0.42A</u>                                                                            |
| Primary Markings           | <u>H1-H2-H3-H4</u>                                                                      |
| Primary Terminals          | Leads                                                                                   |
| Secondary Voltage          | 12/24                                                                                   |
| Secondary Max Current      | <u>4.17A</u>                                                                            |
| Secondary Markings         | <u>X1-X2-X3-X4</u>                                                                      |
| Secondary Terminals        | Leads                                                                                   |
| Primary Taps               | N/A                                                                                     |
| Conductor Material         | <u>Copper</u>                                                                           |
| Temperatue Rise            | <u>80°C</u>                                                                             |
| Insuation Class            | <u>130°C (Class B)</u>                                                                  |
| BIL (Insulation) Level     | <u>10kV</u>                                                                             |
| Efficiency (@35% Load) %   | N/A                                                                                     |
| Impedance Range            | <u>5.0 – 7.0%</u>                                                                       |
| Sound (db)                 | <u>40</u>                                                                               |
| Enclosure Type             | Type-1 Indoor                                                                           |
| Enclosure Size             | See Enclosure Chart                                                                     |
| Finish/Colour              | <u>Semigloss – Black</u>                                                                |
| Standards & Certifications | CSA Certified File No. LR34493, UL Listed File No. E110286, ISO 9001:2015<br>Registered |