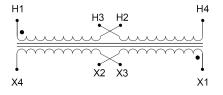

### SCHEMATIC/DIAGRAM AND DIMENSION PICTURES

Single Phase Control Transformer with a capacity of 50VA, transforming 120/240 Volts to 12/24 Volts

#### **PRODUCT SPECIFICATIONS**

| Weight                     | 2.3 lbs                                                                                 |
|----------------------------|-----------------------------------------------------------------------------------------|
| Phases                     | 1                                                                                       |
| Connection                 | <u>1Ph-CT-DD-SD</u>                                                                     |
| Primary Voltage            | <u>120/240</u>                                                                          |
| Primary Max Current        | <u>0.42A</u>                                                                            |
| Primary Markings           | <u>H1-H2-H3-H4</u>                                                                      |
| Primary Terminals          | Leads                                                                                   |
| Secondary Voltage          | 12/24                                                                                   |
| Secondary Max Current      | <u>4.17A</u>                                                                            |
| Secondary Markings         | <u>X1-X2-X3-X4</u>                                                                      |
| Secondary Terminals        | Leads                                                                                   |
| Primary Taps               | N/A                                                                                     |
| Conductor Material         | <u>Copper</u>                                                                           |
| Temperatue Rise            | <u>80°C</u>                                                                             |
| Insuation Class            | <u>130°C (Class B)</u>                                                                  |
| BIL (Insulation) Level     | <u>10kV</u>                                                                             |
| Efficiency (@35% Load) %   | N/A                                                                                     |
| Impedance Range            | <u>5.0 – 7.0%</u>                                                                       |
| Sound (db)                 | <u>40</u>                                                                               |
| Enclosure Type             | Type-1 Indoor                                                                           |
| Enclosure Size             | See Enclosure Chart                                                                     |
| Finish/Colour              | <u>Semigloss – Black</u>                                                                |
| Standards & Certifications | CSA Certified File No. LR34493, UL Listed File No. E110286, ISO 9001:2015<br>Registered |