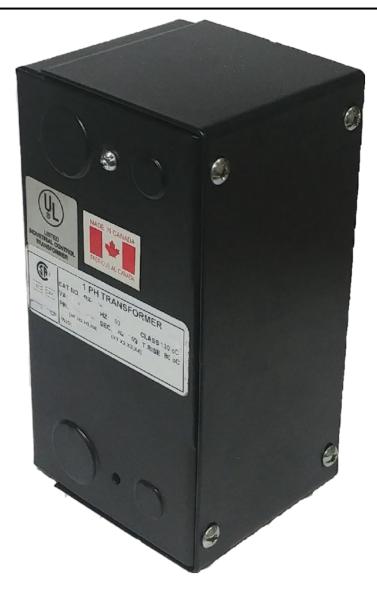

#### 50VA 120/240 VOLTS TO 12/24 VOLTS SINGLE PHASE CONTROL TRANSFORMER

#### **PRODUCT SPECIFICATIONS**

| Weight                     | 2.3 lbs                                                                                 |
|----------------------------|-----------------------------------------------------------------------------------------|
| Phases                     | 1                                                                                       |
| Connection                 | <u>1Ph-CT-DD-SD</u>                                                                     |
| Primary Voltage            | <u>120/240</u>                                                                          |
| Primary Max Current        | <u>0.42A</u>                                                                            |
| Primary Markings           | <u>H1-H2-H3-H4</u>                                                                      |
| Primary Terminals          | Leads                                                                                   |
| Secondary Voltage          | 12/24                                                                                   |
| Secondary Max Current      | <u>4.17A</u>                                                                            |
| Secondary Markings         | <u>X1-X2-X3-X4</u>                                                                      |
| Secondary Terminals        | Leads                                                                                   |
| Primary Taps               | N/A                                                                                     |
| Conductor Material         | <u>Copper</u>                                                                           |
| Temperatue Rise            | <u>80°C</u>                                                                             |
| Insuation Class            | <u>130°C (Class B)</u>                                                                  |
| BIL (Insulation) Level     | <u>10kV</u>                                                                             |
| Efficiency (@35% Load) %   | N/A                                                                                     |
| Impedance Range            | <u>5.0 – 7.0%</u>                                                                       |
| Sound (db)                 | <u>40</u>                                                                               |
| Enclosure Type             | Type-1 Indoor                                                                           |
| Enclosure Size             | See Enclosure Chart                                                                     |
| Finish/Colour              | <u>Semigloss – Black</u>                                                                |
| Standards & Certifications | CSA Certified File No. LR34493, UL Listed File No. E110286, ISO 9001:2015<br>Registered |