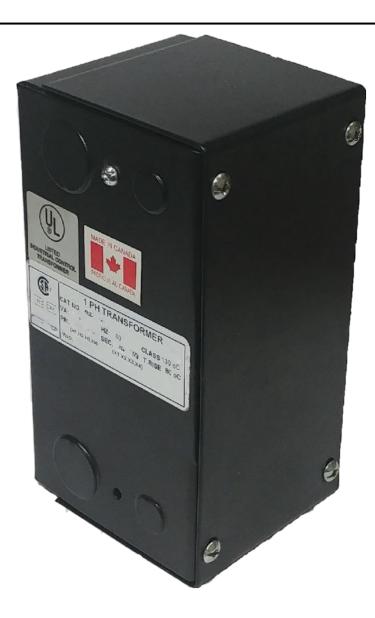

# 50VA 120/240 VOLTS TO 12/24 VOLTS SINGLE PHASE CONTROL TRANSFORMER

\$145.60 CAD

Single Phase Control Transformer with a capacity of 50VA, transforming 120/240 Volts to 12/24 Volts

SKU: CE50K-Z

**Categories:** Control Transformers

## **PRODUCT SPECIFICATIONS**

| Weight                     | 2.3 lbs                                                                              |
|----------------------------|--------------------------------------------------------------------------------------|
| Phases                     | 1                                                                                    |
| Connection                 | 1Ph-CT-DD-SD                                                                         |
| Primary Voltage            | 120/240                                                                              |
| Primary Max Current        | <u>0.42A</u>                                                                         |
| Primary Markings           | H1-H2-H3-H4                                                                          |
| Primary Terminals          | Leads                                                                                |
| Secondary Voltage          | 12/24                                                                                |
| Secondary Max Current      | 4.17A                                                                                |
| Secondary Markings         | <u>X1-X2-X3-X4</u>                                                                   |
| Secondary Terminals        | Leads                                                                                |
| Primary Taps               | N/A                                                                                  |
| Conductor Material         | Copper                                                                               |
| Temperatue Rise            | 80°C                                                                                 |
| Insuation Class            | 130°C (Class B)                                                                      |
| BIL (Insulation) Level     | <u>10kV</u>                                                                          |
| Efficiency (@35% Load) %   | N/A                                                                                  |
| Impedance Range            | <u>5.0 - 7.0%</u>                                                                    |
| Sound (db)                 | 40                                                                                   |
| Enclosure Type             | Type-1 Indoor                                                                        |
| Enclosure Size             | See Enclosure Chart                                                                  |
| Finish/Colour              | Semigloss - Black                                                                    |
| Standards & Certifications | CSA Certified File No. LR34493, UL Listed File No. E110286, ISO 9001:2015 Registered |