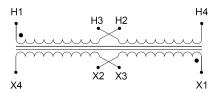

#### SCHEMATIC/DIAGRAM AND DIMENSION PICTURES

Single Phase Control Transformer with a capacity of 50VA, transforming 120/240 Volts to 12/24 Volts

## **PRODUCT SPECIFICATIONS**

| FRODUCT SELCITICATIONS     |                                                                                      |
|----------------------------|--------------------------------------------------------------------------------------|
| Weight                     | 2.3 lbs                                                                              |
| Phases                     | 1                                                                                    |
| Connection                 | 1Ph-CT-DD-SD                                                                         |
| Primary Voltage            | 120/240                                                                              |
| Primary Max Current        | <u>0.42A</u>                                                                         |
| Primary Markings           | <u>H1-H2-H3-H4</u>                                                                   |
| Primary Terminals          | Leads                                                                                |
| Secondary Voltage          | 12/24                                                                                |
| Secondary Max Current      | 4.17A                                                                                |
| Secondary Markings         | <u>X1-X2-X3-X4</u>                                                                   |
| Secondary Terminals        | Leads                                                                                |
| Primary Taps               | N/A                                                                                  |
| Conductor Material         | <u>Copper</u>                                                                        |
| Temperatue Rise            | 80°C                                                                                 |
| Insuation Class            | 130°C (Class B)                                                                      |
| BIL (Insulation) Level     | <u>10kV</u>                                                                          |
| Efficiency (@35% Load) %   | N/A                                                                                  |
| Impedance Range            | 5.0 - 7.0%                                                                           |
| Sound (db)                 | 40                                                                                   |
| Enclosure Type             | Type-1 Indoor                                                                        |
| Enclosure Size             | See Enclosure Chart                                                                  |
| Finish/Colour              | Semigloss - Black                                                                    |
| Standards & Certifications | CSA Certified File No. LR34493, UL Listed File No. E110286, ISO 9001:2015 Registered |