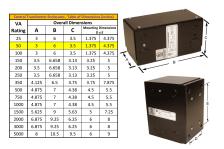

#### SCHEMATIC/DIAGRAM AND DIMENSION PICTURES

Single Phase Control Transformer with a capacity of 50VA, transforming 120/240 Volts to 12/24 Volts

## **PRODUCT SPECIFICATIONS**

| FRODUCT SELCITICATIONS     |                                                                                      |
|----------------------------|--------------------------------------------------------------------------------------|
| Weight                     | 2.3 lbs                                                                              |
| Phases                     | 1                                                                                    |
| Connection                 | 1Ph-CT-DD-SD                                                                         |
| Primary Voltage            | 120/240                                                                              |
| Primary Max Current        | <u>0.42A</u>                                                                         |
| Primary Markings           | <u>H1-H2-H3-H4</u>                                                                   |
| Primary Terminals          | Leads                                                                                |
| Secondary Voltage          | 12/24                                                                                |
| Secondary Max Current      | 4.17A                                                                                |
| Secondary Markings         | <u>X1-X2-X3-X4</u>                                                                   |
| Secondary Terminals        | Leads                                                                                |
| Primary Taps               | N/A                                                                                  |
| Conductor Material         | <u>Copper</u>                                                                        |
| Temperatue Rise            | 80°C                                                                                 |
| Insuation Class            | 130°C (Class B)                                                                      |
| BIL (Insulation) Level     | <u>10kV</u>                                                                          |
| Efficiency (@35% Load) %   | N/A                                                                                  |
| Impedance Range            | 5.0 - 7.0%                                                                           |
| Sound (db)                 | 40                                                                                   |
| Enclosure Type             | Type-1 Indoor                                                                        |
| Enclosure Size             | See Enclosure Chart                                                                  |
| Finish/Colour              | Semigloss - Black                                                                    |
| Standards & Certifications | CSA Certified File No. LR34493, UL Listed File No. E110286, ISO 9001:2015 Registered |