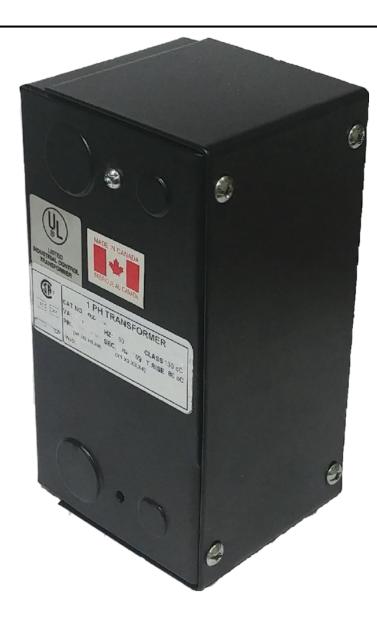

# 50VA 120/240 VOLTS TO 12/24 VOLTS SINGLE PHASE CONTROL TRANSFORMER

\$107.23 USD

Single Phase Control Transformer with a capacity of 50VA, transforming 120/240 Volts to 12/24 Volts

SKU: CE50K-Z

**Categories:** Control Transformers

## 50VA 120/240 VOLTS TO 12/24 VOLTS SINGLE PHASE CONTROL TRANSFORMER

| VA             |        | 50         |
|----------------|--------|------------|
| Country/Manufa | cturer | Canada/RPM |