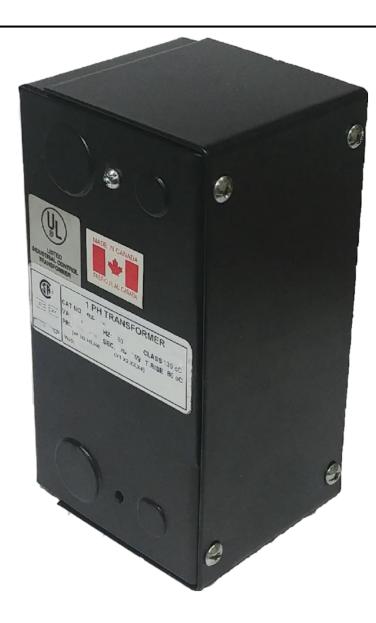

# 50VA 120/240 VOLTS TO 12/24 VOLTS SINGLE PHASE CONTROL TRANSFORMER

\$145.60 CAD

Single Phase Control Transformer with a capacity of 50VA, transforming 120/240 Volts to 12/24 Volts

SKU: CE50K-Z

**Categories:** Control Transformers

## **PRODUCT SPECIFICATIONS**

| Weight                     | 2.3 lbs                                                                              |
|----------------------------|--------------------------------------------------------------------------------------|
| Phases                     | 1                                                                                    |
| Connection                 | 1Ph-CT-DD-SD                                                                         |
| Primary Voltage            | 120/240                                                                              |
| Primary Max Current        | <u>0.42A</u>                                                                         |
| Primary Markings           | H1-H2-H3-H4                                                                          |
| Primary Terminals          | Leads                                                                                |
| Secondary Voltage          | 12/24                                                                                |
| Secondary Max Current      | 4.17A                                                                                |
| Secondary Markings         | <u>X1-X2-X3-X4</u>                                                                   |
| Secondary Terminals        | Leads                                                                                |
| Primary Taps               | N/A                                                                                  |
| Conductor Material         | Copper                                                                               |
| Temperatue Rise            | 80°C                                                                                 |
| Insuation Class            | 130°C (Class B)                                                                      |
| BIL (Insulation) Level     | <u>10kV</u>                                                                          |
| Efficiency (@35% Load) %   | N/A                                                                                  |
| Impedance Range            | <u>5.0 - 7.0%</u>                                                                    |
| Sound (db)                 | 40                                                                                   |
| Enclosure Type             | Type-1 Indoor                                                                        |
| Enclosure Size             | See Enclosure Chart                                                                  |
| Finish/Colour              | Semigloss - Black                                                                    |
| Standards & Certifications | CSA Certified File No. LR34493, UL Listed File No. E110286, ISO 9001:2015 Registered |