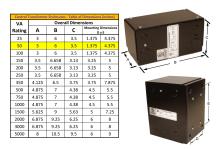

#### SCHEMATIC/DIAGRAM AND DIMENSION PICTURES

Single Phase Control Transformer with a capacity of 50VA, transforming 120/240 Volts to 12/24 Volts

## 50VA 120/240 VOLTS TO 12/24 VOLTS SINGLE PHASE CONTROL TRANSFORMER

| VA                   | 50         |
|----------------------|------------|
| Country/Manufacturer | Canada/RPM |