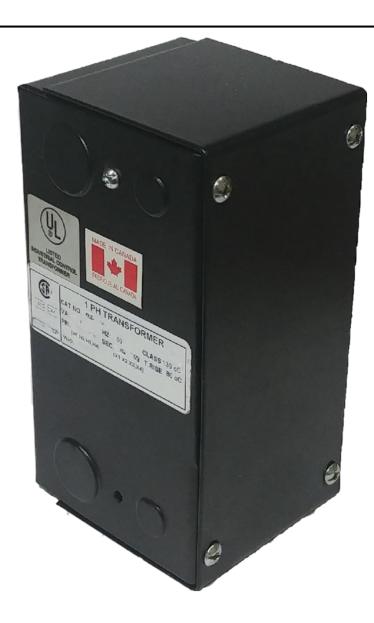

# 50VA 120/240 VOLTS TO 12/24 VOLTS SINGLE PHASE CONTROL TRANSFORMER

\$145.60 CAD

Single Phase Control Transformer with a capacity of 50VA, transforming 120/240 Volts to 12/24 Volts

SKU: CE50K-Z

**Categories:** Control Transformers

## 50VA 120/240 VOLTS TO 12/24 VOLTS SINGLE PHASE CONTROL TRANSFORMER

| VA                   | 50         |
|----------------------|------------|
| Country/Manufacturer | Canada/RPM |