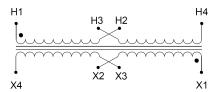

#### SCHEMATIC/DIAGRAM AND DIMENSION PICTURES

Single Phase Control Transformer with a capacity of 50VA, transforming 120/240 Volts to 12/24 Volts

## **PRODUCT SPECIFICATIONS**

| Weight                     | 2.3 lbs                                                                              |
|----------------------------|--------------------------------------------------------------------------------------|
| Phases                     | 1                                                                                    |
| Connection                 | 1Ph-CT-DD-SD                                                                         |
| Primary Voltage            | 120/240                                                                              |
| Primary Max Current        | <u>0.42A</u>                                                                         |
| Primary Markings           | H1-H2-H3-H4                                                                          |
| Primary Terminals          | Leads                                                                                |
| Secondary Voltage          | 12/24                                                                                |
| Secondary Max Current      | 4.17A                                                                                |
| Secondary Markings         | <u>X1-X2-X3-X4</u>                                                                   |
| Secondary Terminals        | Leads                                                                                |
| Primary Taps               | N/A                                                                                  |
| Conductor Material         | Copper                                                                               |
| Temperatue Rise            | 80°C                                                                                 |
| Insuation Class            | 130°C (Class B)                                                                      |
| BIL (Insulation) Level     | <u>10kV</u>                                                                          |
| Efficiency (@35% Load) %   | N/A                                                                                  |
| Impedance Range            | <u>5.0 - 7.0%</u>                                                                    |
| Sound (db)                 | 40                                                                                   |
| Enclosure Type             | Type-1 Indoor                                                                        |
| Enclosure Size             | See Enclosure Chart                                                                  |
| Finish/Colour              | Semigloss - Black                                                                    |
| Standards & Certifications | CSA Certified File No. LR34493, UL Listed File No. E110286, ISO 9001:2015 Registered |