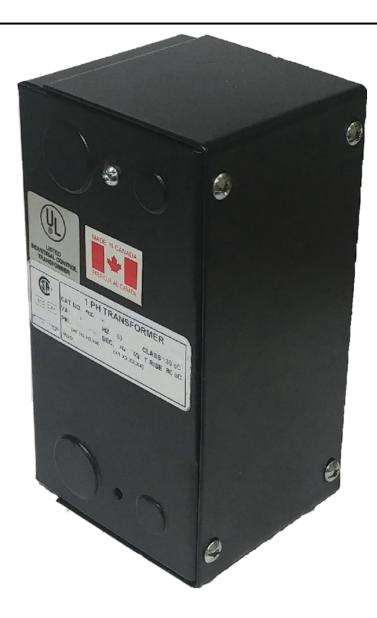

# 50VA 120/240 VOLTS TO 12/24 VOLTS SINGLE PHASE CONTROL TRANSFORMER

\$145.60 CAD

Single Phase Control Transformer with a capacity of 50VA, transforming 120/240 Volts to 12/24 Volts

SKU: CE50K-Z

**Categories:** Control Transformers