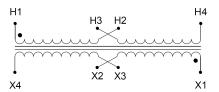

#### SCHEMATIC/DIAGRAM AND DIMENSION PICTURES

Single Phase Control Transformer with a capacity of 50VA, transforming 120/240 Volts to 12/24 Volts

## **PRODUCT SPECIFICATIONS**

| Weight                     | 2.3 lbs                                                                              |
|----------------------------|--------------------------------------------------------------------------------------|
| Phases                     | 1                                                                                    |
| Connection                 | 1Ph-CT-DD-SD                                                                         |
| Primary Voltage            | 120/240                                                                              |
| Primary Max Current        | <u>0.42A</u>                                                                         |
| Primary Markings           | H1-H2-H3-H4                                                                          |
| Primary Terminals          | Leads                                                                                |
| Secondary Voltage          | 12/24                                                                                |
| Secondary Max Current      | 4.17A                                                                                |
| Secondary Markings         | <u>X1-X2-X3-X4</u>                                                                   |
| Secondary Terminals        | Leads                                                                                |
| Primary Taps               | N/A                                                                                  |
| Conductor Material         | Copper                                                                               |
| Temperatue Rise            | 80°C                                                                                 |
| Insuation Class            | 130°C (Class B)                                                                      |
| BIL (Insulation) Level     | <u>10kV</u>                                                                          |
| Efficiency (@35% Load) %   | N/A                                                                                  |
| Impedance Range            | <u>5.0 - 7.0%</u>                                                                    |
| Sound (db)                 | 40                                                                                   |
| Enclosure Type             | Type-1 Indoor                                                                        |
| Enclosure Size             | See Enclosure Chart                                                                  |
| Finish/Colour              | Semigloss - Black                                                                    |
| Standards & Certifications | CSA Certified File No. LR34493, UL Listed File No. E110286, ISO 9001:2015 Registered |