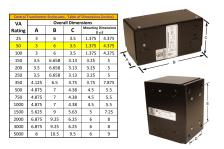

#### SCHEMATIC/DIAGRAM AND DIMENSION PICTURES

Single Phase Control Transformer with a capacity of 50VA, transforming 120/240 Volts to 12/24 Volts