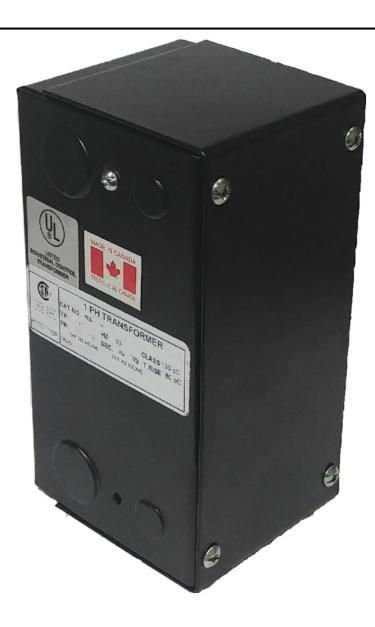

# 50VA 120/240 VOLTS TO 12/24 VOLTS SINGLE PHASE CONTROL TRANSFORMER

\$106.29 USD

Single Phase Control Transformer with a capacity of 50VA, transforming 120/240 Volts to 12/24 Volts

SKU: CE50K-Z

**Categories:** Control Transformers