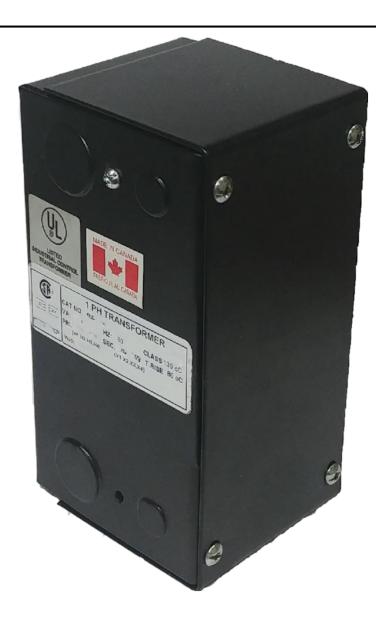

# 50VA 120/240 VOLTS TO 12/24 VOLTS SINGLE PHASE CONTROL TRANSFORMER

\$145.60 CAD

Single Phase Control Transformer with a capacity of 50VA, transforming 120/240 Volts to 12/24 Volts

SKU: CE50K-Z

**Categories:** Control Transformers

## **PRODUCT SPECIFICATIONS**

| Weight                     | 2.3 lbs                                                                              |
|----------------------------|--------------------------------------------------------------------------------------|
| Phases                     | 1                                                                                    |
| Connection                 | 1Ph-CT-DD-SD                                                                         |
| Primary Voltage            | 120/240                                                                              |
| Primary Max Current        | <u>0.42A</u>                                                                         |
| Primary Markings           | H1-H2-H3-H4                                                                          |
| Primary Terminals          | Leads                                                                                |
| Secondary Voltage          | 12/24                                                                                |
| Secondary Max Current      | 4.17A                                                                                |
| Secondary Markings         | <u>X1-X2-X3-X4</u>                                                                   |
| Secondary Terminals        | Leads                                                                                |
| Primary Taps               | N/A                                                                                  |
| Conductor Material         | Copper                                                                               |
| Temperatue Rise            | 80°C                                                                                 |
| Insuation Class            | 130°C (Class B)                                                                      |
| BIL (Insulation) Level     | <u>10kV</u>                                                                          |
| Efficiency (@35% Load) %   | N/A                                                                                  |
| Impedance Range            | <u>5.0 - 7.0%</u>                                                                    |
| Sound (db)                 | 40                                                                                   |
| Enclosure Type             | Type-1 Indoor                                                                        |
| Enclosure Size             | See Enclosure Chart                                                                  |
| Finish/Colour              | Semigloss - Black                                                                    |
| Standards & Certifications | CSA Certified File No. LR34493, UL Listed File No. E110286, ISO 9001:2015 Registered |

## 50VA 120/240 VOLTS TO 12/24 VOLTS SINGLE PHASE CONTROL TRANSFORMER

| VA                   | 50         |
|----------------------|------------|
| Country/Manufacturer | Canada/RPM |