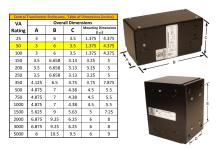

#### SCHEMATIC/DIAGRAM AND DIMENSION PICTURES

Single Phase Control Transformer with a capacity of 50VA, transforming 120/240 Volts to 12/24 Volts