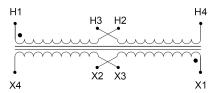

#### SCHEMATIC/DIAGRAM AND DIMENSION PICTURES

Single Phase Control Transformer with a capacity of 50VA, transforming 120/240 Volts to 12/24 Volts

## **PRODUCT SPECIFICATIONS**

| Weight                     | 2.3 lbs                                                                              |
|----------------------------|--------------------------------------------------------------------------------------|
| Phases                     | 1                                                                                    |
| Connection                 | 1Ph-CT-DD-SD                                                                         |
| Primary Voltage            | 120/240                                                                              |
| Primary Max Current        | <u>0.42A</u>                                                                         |
| Primary Markings           | H1-H2-H3-H4                                                                          |
| Primary Terminals          | Leads                                                                                |
| Secondary Voltage          | 12/24                                                                                |
| Secondary Max Current      | 4.17A                                                                                |
| Secondary Markings         | <u>X1-X2-X3-X4</u>                                                                   |
| Secondary Terminals        | Leads                                                                                |
| Primary Taps               | N/A                                                                                  |
| Conductor Material         | Copper                                                                               |
| Temperatue Rise            | 80°C                                                                                 |
| Insuation Class            | 130°C (Class B)                                                                      |
| BIL (Insulation) Level     | <u>10kV</u>                                                                          |
| Efficiency (@35% Load) %   | N/A                                                                                  |
| Impedance Range            | <u>5.0 - 7.0%</u>                                                                    |
| Sound (db)                 | 40                                                                                   |
| Enclosure Type             | Type-1 Indoor                                                                        |
| Enclosure Size             | See Enclosure Chart                                                                  |
| Finish/Colour              | Semigloss - Black                                                                    |
| Standards & Certifications | CSA Certified File No. LR34493, UL Listed File No. E110286, ISO 9001:2015 Registered |