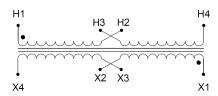

#### SCHEMATIC/DIAGRAM AND DIMENSION PICTURES

Single Phase Control Transformer with a capacity of 50VA, transforming 120/240 Volts to 12/24 Volts

## **PRODUCT SPECIFICATIONS**

| Weight                     | 2.3 lbs                                                                              |
|----------------------------|--------------------------------------------------------------------------------------|
| Phases                     | 1                                                                                    |
| Connection                 | 1Ph-CT-DD-SD                                                                         |
| Primary Voltage            | 120/240                                                                              |
| Primary Max Current        | <u>0.42A</u>                                                                         |
| Primary Markings           | H1-H2-H3-H4                                                                          |
| Primary Terminals          | Leads                                                                                |
| Secondary Voltage          | 12/24                                                                                |
| Secondary Max Current      | 4.17A                                                                                |
| Secondary Markings         | <u>X1-X2-X3-X4</u>                                                                   |
| Secondary Terminals        | Leads                                                                                |
| Primary Taps               | N/A                                                                                  |
| Conductor Material         | Copper                                                                               |
| Temperatue Rise            | 80°C                                                                                 |
| Insuation Class            | 130°C (Class B)                                                                      |
| BIL (Insulation) Level     | <u>10kV</u>                                                                          |
| Efficiency (@35% Load) %   | N/A                                                                                  |
| Impedance Range            | <u>5.0 - 7.0%</u>                                                                    |
| Sound (db)                 | 40                                                                                   |
| Enclosure Type             | Type-1 Indoor                                                                        |
| Enclosure Size             | See Enclosure Chart                                                                  |
| Finish/Colour              | Semigloss - Black                                                                    |
| Standards & Certifications | CSA Certified File No. LR34493, UL Listed File No. E110286, ISO 9001:2015 Registered |