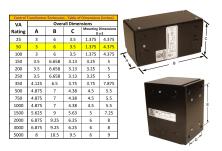

#### SCHEMATIC/DIAGRAM AND DIMENSION PICTURES

Single Phase Control Transformer with a capacity of 50VA, transforming 120/240 Volts to 12/24 Volts