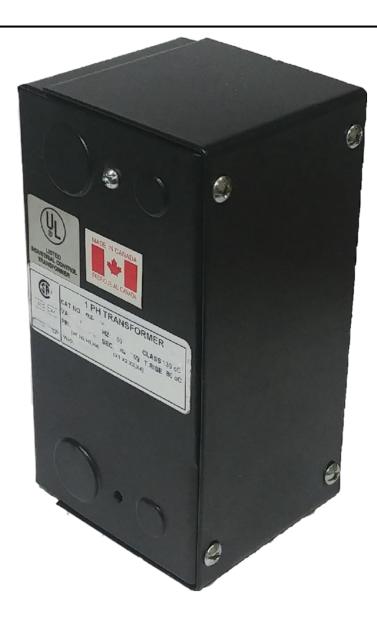

# 50VA 120/240 VOLTS TO 12/24 VOLTS SINGLE PHASE CONTROL TRANSFORMER

\$106.29 USD

Single Phase Control Transformer with a capacity of 50VA, transforming 120/240 Volts to 12/24 Volts

SKU: CE50K-Z

**Categories:** Control Transformers

#### SCHEMATIC/DIAGRAM AND DIMENSION PICTURES

Single Phase Control Transformer with a capacity of 50VA, transforming 120/240 Volts to 12/24 Volts