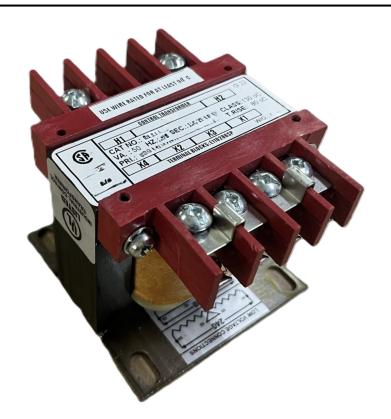

# 50VA 240/480 VOLTS TO 12/24 VOLTS SINGLE PHASE CONTROL TRANSFORMER

\$79.08 USD

Single Phase Control Transformer with a capacity of 50VA, transforming 240/480 Volts to 12/24 Volts

SKU: CS50L-Z

**Categories:** Control Transformers

#### SCHEMATIC/DIAGRAM AND DIMENSION PICTURES

Single Phase Control Transformer with a capacity of 50VA, transforming 240/480 Volts to 12/24 Volts