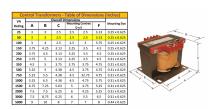

#### SCHEMATIC/DIAGRAM AND DIMENSION PICTURES

Single Phase Control Transformer with a capacity of 50VA, transforming 240/480 Volts to 12/24 Volts

## **PRODUCT SPECIFICATIONS**

| Weight                     | 3 lbs                                                                                |
|----------------------------|--------------------------------------------------------------------------------------|
| Phases                     | 1                                                                                    |
| Connection                 | 1Ph-CT-DD-SD                                                                         |
| Primary Voltage            | 240/480                                                                              |
| Primary Max Current        | 0.21A                                                                                |
| Primary Markings           | H1-H2-H3-H4                                                                          |
| Primary Terminals          | <u>Terminals</u>                                                                     |
| Secondary Voltage          | 12/24                                                                                |
| Secondary Max Current      | 4.17A                                                                                |
| Secondary Markings         | <u>X1-X2-X3-X4</u>                                                                   |
| Secondary Terminals        | <u>Terminals</u>                                                                     |
| Primary Taps               | N/A                                                                                  |
| Conductor Material         | Copper                                                                               |
| Temperatue Rise            | 80°C                                                                                 |
| Insuation Class            | 130°C (Class B)                                                                      |
| BIL (Insulation) Level     | <u>10kV</u>                                                                          |
| Efficiency (@35% Load) %   | N/A                                                                                  |
| Impedance Range            | <u>5.0 - 7.0%</u>                                                                    |
| Sound (db)                 | 40                                                                                   |
| Enclosure Type             | Core & Coil                                                                          |
| Enclosure Size             | See Core & Coil Chart                                                                |
| Finish/Colour              | N/A                                                                                  |
| Standards & Certifications | CSA Certified File No. LR34493, UL Listed File No. E110286, ISO 9001:2015 Registered |