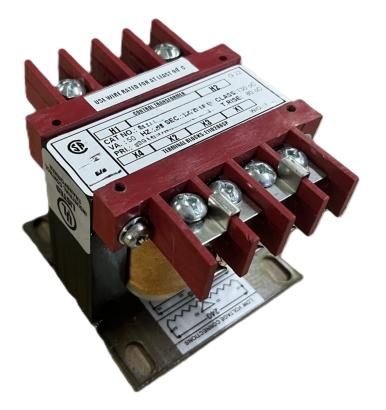

# 50VA 240/480 VOLTS TO 12/24 VOLTS SINGLE PHASE CONTROL TRANSFORMER

# \$107.38 CAD

Single Phase Control Transformer with a capacity of 50VA, transforming 240/480 Volts to 12/24 Volts

SKU: CS50L-Z Categories: <u>Control Transformers</u>

#### **PRODUCT SPECIFICATIONS**

| Weight                     | 3 lbs                                                                                                 |
|----------------------------|-------------------------------------------------------------------------------------------------------|
| Phases                     | 1                                                                                                     |
| Connection                 | <u>1Ph-CT-DD-SD</u>                                                                                   |
| Primary Voltage            | 240/480                                                                                               |
| Primary Max Current        | <u>0.21A</u>                                                                                          |
| Primary Markings           | <u>H1-H2-H3-H4</u>                                                                                    |
| Primary Terminals          | Terminals                                                                                             |
| Secondary Voltage          | 12/24                                                                                                 |
| Secondary Max Current      | <u>4.17A</u>                                                                                          |
| Secondary Markings         | <u>X1-X2-X3-X4</u>                                                                                    |
| Secondary Terminals        | <u>Terminals</u>                                                                                      |
| Primary Taps               | N/A                                                                                                   |
| Conductor Material         | <u>Copper</u>                                                                                         |
| Temperatue Rise            | <u>80°C</u>                                                                                           |
| Insuation Class            | <u>130°C (Class B)</u>                                                                                |
| BIL (Insulation) Level     | <u>10kV</u>                                                                                           |
| Efficiency (@35% Load) %   | <u>N/A</u>                                                                                            |
| Impedance Range            | <u>5.0 - 7.0%</u>                                                                                     |
| Sound (db)                 | <u>40</u>                                                                                             |
| Enclosure Type             | Core & Coil                                                                                           |
| Enclosure Size             | See Core & Coil Chart                                                                                 |
| Finish/Colour              | N/A                                                                                                   |
| Standards & Certifications | <u>CSA Certified File No. LR34493, UL Listed File No. E110286, ISO 9001:2015</u><br><u>Registered</u> |