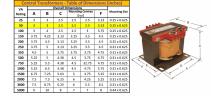

# SCHEMATIC/DIAGRAM AND DIMENSION PICTURES

Single Phase Control Transformer with a capacity of 50VA, transforming 240/480 Volts to 12/24 Volts

**OFFICIAL QUOTE** 

#### **PRODUCT SPECIFICATIONS**

| Weight                     | 3 lbs                                                                                                 |
|----------------------------|-------------------------------------------------------------------------------------------------------|
| Phases                     | 1                                                                                                     |
| Connection                 | <u>1Ph-CT-DD-SD</u>                                                                                   |
| Primary Voltage            | 240/480                                                                                               |
| Primary Max Current        | <u>0.21A</u>                                                                                          |
| Primary Markings           | <u>H1-H2-H3-H4</u>                                                                                    |
| Primary Terminals          | Terminals                                                                                             |
| Secondary Voltage          | 12/24                                                                                                 |
| Secondary Max Current      | <u>4.17A</u>                                                                                          |
| Secondary Markings         | <u>X1-X2-X3-X4</u>                                                                                    |
| Secondary Terminals        | <u>Terminals</u>                                                                                      |
| Primary Taps               | N/A                                                                                                   |
| Conductor Material         | <u>Copper</u>                                                                                         |
| Temperatue Rise            | <u>80°C</u>                                                                                           |
| Insuation Class            | <u>130°C (Class B)</u>                                                                                |
| BIL (Insulation) Level     | <u>10kV</u>                                                                                           |
| Efficiency (@35% Load) %   | <u>N/A</u>                                                                                            |
| Impedance Range            | <u>5.0 - 7.0%</u>                                                                                     |
| Sound (db)                 | <u>40</u>                                                                                             |
| Enclosure Type             | Core & Coil                                                                                           |
| Enclosure Size             | See Core & Coil Chart                                                                                 |
| Finish/Colour              | N/A                                                                                                   |
| Standards & Certifications | <u>CSA Certified File No. LR34493, UL Listed File No. E110286, ISO 9001:2015</u><br><u>Registered</u> |