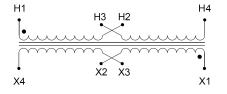

# SCHEMATIC/DIAGRAM AND DIMENSION PICTURES

Single Phase Control Transformer with a capacity of 50VA, transforming 240/480 Volts to 12/24 Volts

**OFFICIAL QUOTE** 

#### **PRODUCT SPECIFICATIONS**

| Weight                     | 3 lbs                                                                                                 |
|----------------------------|-------------------------------------------------------------------------------------------------------|
| Phases                     | 1                                                                                                     |
| Connection                 | <u>1Ph-CT-DD-SD</u>                                                                                   |
| Primary Voltage            | 240/480                                                                                               |
| Primary Max Current        | <u>0.21A</u>                                                                                          |
| Primary Markings           | <u>H1-H2-H3-H4</u>                                                                                    |
| Primary Terminals          | Terminals                                                                                             |
| Secondary Voltage          | 12/24                                                                                                 |
| Secondary Max Current      | <u>4.17A</u>                                                                                          |
| Secondary Markings         | <u>X1-X2-X3-X4</u>                                                                                    |
| Secondary Terminals        | <u>Terminals</u>                                                                                      |
| Primary Taps               | N/A                                                                                                   |
| Conductor Material         | <u>Copper</u>                                                                                         |
| Temperatue Rise            | <u>80°C</u>                                                                                           |
| Insuation Class            | <u>130°C (Class B)</u>                                                                                |
| BIL (Insulation) Level     | <u>10kV</u>                                                                                           |
| Efficiency (@35% Load) %   | <u>N/A</u>                                                                                            |
| Impedance Range            | <u>5.0 - 7.0%</u>                                                                                     |
| Sound (db)                 | <u>40</u>                                                                                             |
| Enclosure Type             | Core & Coil                                                                                           |
| Enclosure Size             | See Core & Coil Chart                                                                                 |
| Finish/Colour              | N/A                                                                                                   |
| Standards & Certifications | <u>CSA Certified File No. LR34493, UL Listed File No. E110286, ISO 9001:2015</u><br><u>Registered</u> |