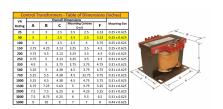

#### SCHEMATIC/DIAGRAM AND DIMENSION PICTURES

Single Phase Control Transformer with a capacity of 50VA, transforming 240/480 Volts to 12/24 Volts

## **PRODUCT SPECIFICATIONS**

| Weight                     | 3 lbs                                                                                |
|----------------------------|--------------------------------------------------------------------------------------|
| Phases                     | 1                                                                                    |
| Connection                 | 1Ph-CT-DD-SD                                                                         |
| Primary Voltage            | 240/480                                                                              |
| Primary Max Current        | 0.21A                                                                                |
| Primary Markings           | H1-H2-H3-H4                                                                          |
| Primary Terminals          | <u>Terminals</u>                                                                     |
| Secondary Voltage          | 12/24                                                                                |
| Secondary Max Current      | 4.17A                                                                                |
| Secondary Markings         | <u>X1-X2-X3-X4</u>                                                                   |
| Secondary Terminals        | <u>Terminals</u>                                                                     |
| Primary Taps               | N/A                                                                                  |
| Conductor Material         | Copper                                                                               |
| Temperatue Rise            | 80°C                                                                                 |
| Insuation Class            | 130°C (Class B)                                                                      |
| BIL (Insulation) Level     | <u>10kV</u>                                                                          |
| Efficiency (@35% Load) %   | N/A                                                                                  |
| Impedance Range            | <u>5.0 - 7.0%</u>                                                                    |
| Sound (db)                 | 40                                                                                   |
| Enclosure Type             | Core & Coil                                                                          |
| Enclosure Size             | See Core & Coil Chart                                                                |
| Finish/Colour              | N/A                                                                                  |
| Standards & Certifications | CSA Certified File No. LR34493, UL Listed File No. E110286, ISO 9001:2015 Registered |