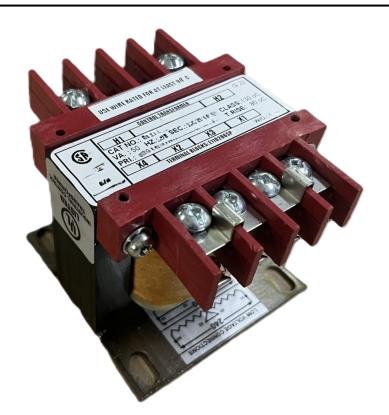

# 50VA 240/480 VOLTS TO 12/24 VOLTS SINGLE PHASE CONTROL TRANSFORMER

\$107.38 CAD

Single Phase Control Transformer with a capacity of 50VA, transforming 240/480 Volts to 12/24 Volts

SKU: CS50L-Z

**Categories:** Control Transformers

## **PRODUCT SPECIFICATIONS**

| Weight                     | 3 lbs                                                                                |
|----------------------------|--------------------------------------------------------------------------------------|
| Phases                     | 1                                                                                    |
| Connection                 | 1Ph-CT-DD-SD                                                                         |
| Primary Voltage            | 240/480                                                                              |
| Primary Max Current        | 0.21A                                                                                |
| Primary Markings           | H1-H2-H3-H4                                                                          |
| Primary Terminals          | <u>Terminals</u>                                                                     |
| Secondary Voltage          | 12/24                                                                                |
| Secondary Max Current      | 4.17A                                                                                |
| Secondary Markings         | <u>X1-X2-X3-X4</u>                                                                   |
| Secondary Terminals        | <u>Terminals</u>                                                                     |
| Primary Taps               | N/A                                                                                  |
| Conductor Material         | Copper                                                                               |
| Temperatue Rise            | 80°C                                                                                 |
| Insuation Class            | 130°C (Class B)                                                                      |
| BIL (Insulation) Level     | <u>10kV</u>                                                                          |
| Efficiency (@35% Load) %   | N/A                                                                                  |
| Impedance Range            | <u>5.0 - 7.0%</u>                                                                    |
| Sound (db)                 | 40                                                                                   |
| Enclosure Type             | Core & Coil                                                                          |
| Enclosure Size             | See Core & Coil Chart                                                                |
| Finish/Colour              | N/A                                                                                  |
| Standards & Certifications | CSA Certified File No. LR34493, UL Listed File No. E110286, ISO 9001:2015 Registered |